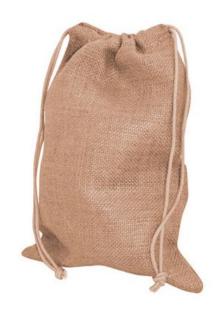

## SMALL DRAWSTRING JUTE BAG - GJ0001

## **Product Visual**

**Dimensions:** W: 18 x H: 25 (cm) W: 7 x H: 9.8 (inches)

**UK Max Print Area:** Front and Back W: 11 x H: 18 (cm) W: 4.3 x H: 7 (inches)

Overseas Print Area: **Edge to Edge** 

Jute drawstring bags are particularly popular within the Horticulture and Cosmetic industries. The different sizes are perfect for various sized gifts, handmade soaps and cosmetics. The smallest of the four is petite and compact; some of our customers have used this size for confectionary and product give-aways. Health food shops also use the larger bags for spice storage and displaying herbs, grains and seeds.