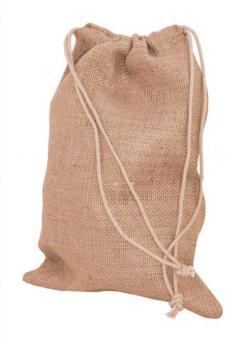

## **Product Visual**

Dimensions: W: 24 x H: 35 (cm) W: 9.4 x H: 13.8 (inches)

UK Max Print Area: Front and Back W: 16 x H: 28 (cm) W: 6.3 x H: 11 (inches)

Overseas Print Area: Edge to Edge

Jute drawstring bags are particularly popular within the Horticulture and Cosmetic industries. The different sizes are perfect for various sized gifts, handmade soaps and cosmetics. The smallest of the four is petite and compact; some of our customers have used this size for confectionary and product give-aways. Health food shops also use the larger bags for spice storage and displaying herbs, grains and seeds.

This style of bag can be printed with your logo and brand message. Discuss your preferred design with our team and we can advise you, ensuring you have a bag to be proud of.

Available in 1 colour

Double cotton drawstring

Unlined