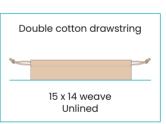

## **Product Visual**

Dimensions: W: 36 x H: 56 (cm) W: 14.2 x H: 22 (inches)

UK Max Print Area: Front and Back W: 24 x H: 42 (cm) W: 9.4 x H: 16.5 (inches)

**Overseas Print Area:** 

**Edge to Edge** 

Jute drawstring bags are particularly popular within the Horticulture and Cosmetic industries. The different sizes are perfect for various sized gifts, handmade soaps and cosmetics. The smallest of the four is petite and compact; some of our customers have used this size for confectionary and product give-aways. Health food shops also use the larger bags for spice storage and displaying herbs, grains and seeds.

## **Bag Specifications**

HS CODE: 4202 3290 10

| Stock Code | Description                                                    | Litre<br>Size | PCS /<br>Carton | Carton Size                                     | Gross<br>Weight |
|------------|----------------------------------------------------------------|---------------|-----------------|-------------------------------------------------|-----------------|
| GJ0003     | Large Jute Drawstring Bag<br>36 x 56 (cm) / 14.2 x 22 (inches) | 14            | 200             | 45 x 45 x 23 (cm)<br>17.7 x 17.7 x 9.1 (inches) | 10 kg           |