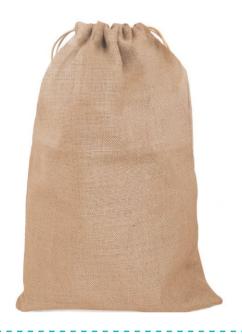

## **Product Visual**

Dimensions: W: 36 x H: 56 (cm) W: 14.2 x H: 22 (inches)

UK Max Print Area: Front and Back W: 24 x H: 42 (cm) W: 9.4 x H: 16.5 (inches)

**Overseas Print Area:** 

**Edge to Edge** 

Jute drawstring bags are particularly popular within the Horticulture and Cosmetic industries. The different sizes are perfect for various sized gifts, handmade soaps and cosmetics. The smallest of the four is petite and compact; some of our customers have used this size for confectionary and product give-aways. Health food shops also use the larger bags for spice storage and displaying herbs, grains and seeds.