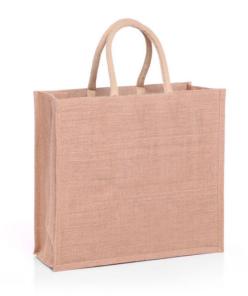

## **Product Visual**

Dimensions: W: 45 x H: 40 x D: 17 (cm) W: 17.7 x H: 15.7 x D: 6.7 (inches)

#### UK Max Print Area: W: 34 x H: 29 (cm) W: 13.4 x H: 11.4 (inches)

Overseas Print Area: Edge to Edge

This extra large jute bag provides plenty of space to print your logo and campaign message and has medium length handles. We can advise you on a design to best promote your brand.