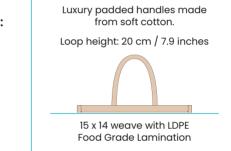

## **Product Visual**

Dimensions: W: 45 x H: 40 x D: 17 (cm) W: 17.7 x H: 15.7 x D: 6.7 (inches)

#### UK Max Print Area: W: 34 x H: 29 (cm) W: 13.4 x H: 11.4 (inches)

Overseas Print Area: Edge to Edge

This extra large jute bag provides plenty of space to print your logo and campaign message and has medium length handles. We can advise you on a design to best promote your brand.