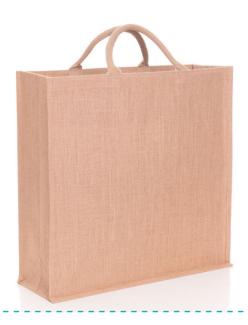

## **Product Visual**

Dimensions:

W: 50 x H: 52 x D: 19 (cm) W: 19.7 x H: 20.4 x D: 7.5 (inches)

UK Max Print Area: W: 38 x H: 39 (cm) W: 15 x H: 15.3 (inches)

Overseas Print Area: Edge to Edge

The extra large jute bag is perfect for businesses who have larger products to sell or advertise.

The bag provides plenty of space to not only store and display larger products but the extra spaces means the print area allows for a really bold striking design too!

With such a wide area, the printing opportunities are vast. The bags look fantastic when printed with a specific design or brand /campaign message.