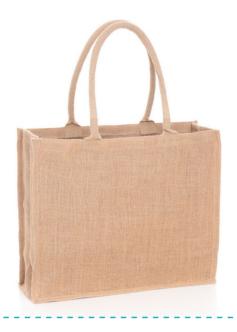

## **Product Visual**

Dimensions: W: 42 x H: 35 x D: 15 (cm) W: 16.5 x H: 13.8 x D: 5.9 (inches)

UK Max Print Area: W: 34 x H: 26 (cm) W: 13.4 x H: 10.2 (inches)

The GJ017CS that has been coated with corn starch. This forms the same functions as PP lining, by making the bag more sturdy, stand upright and creates a better print surface. Corn starch is also environmentally friendly.

Made from only natural jute these bags will give your brand that really natural feel and is 100% plastic free and eco-friendly!

Available in 1 colour

Overseas Print Area: Edge to Edge

Luxury padded handles made from soft cotton. Loop height: 25 cm / 9.8 inches