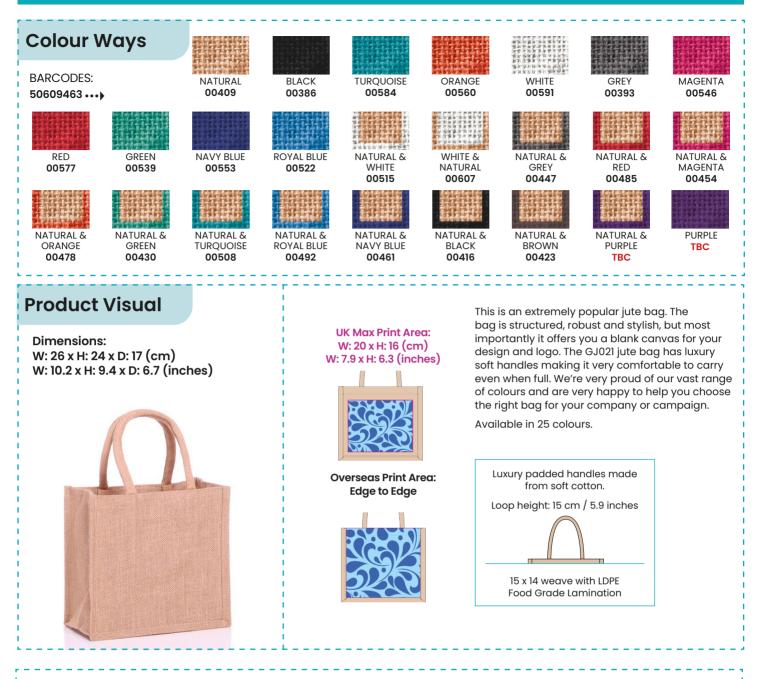

## SMALL JUTE BAGS - GJ021

## HS CODE: 4202 3290 10

| Stock Code            | Description                                                             | Litre<br>Size | PCS /<br>Carton | Carton Size                                      | Gross<br>Weight |
|-----------------------|-------------------------------------------------------------------------|---------------|-----------------|--------------------------------------------------|-----------------|
| GJ021 Natural         | <b>Small Jute Bag</b><br>26 x 24 x 17 (cm)<br>10.2 x 9.4 x 6.7 (inches) | 9             | 50              | 46 x 40 x 30 (cm)<br>18.1 x 15.7 x 11.8 (inches) | 10 kg           |
| GJ021<br>Natural/Dyed | <b>Small Jute Bag</b><br>26 x 24 x 17 (cm)<br>10.2 x 9.4 x 6.7 (inches) | 9             | 50              | 46 x 40 x 30 (cm)<br>18.1 x 15.7 x 11.8 (inches) | 10 kg           |
| GJ021 Dyed            | <b>Small Jute Bag</b><br>26 x 24 x 17 (cm)<br>10.2 x 9.4 x 6.7 (inches) | 9             | 50              | 46 x 40 x 30 (cm)<br>18.1 x 15.7 x 11.8 (inches) | 10 kg           |