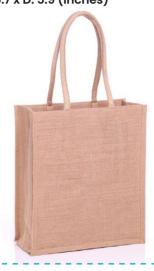

## **Product Visual**

**Dimensions:** 

W: 35 x H: 40 x D: 15 (cm) W: 13.8 x H: 15.7 x D: 5.9 (inches)

**UK Max Print Area:** W: 27 x H: 29 (cm) W: 10.6 x H: 11.4 (inches)

Overseas Print Area: **Edge to Edge** 

The standard jute bag is the most traditional of all jute bag shapes, and is really popular due to its versatility. We can advise you on a design that best promotes your brand.

Available from our wide selection of stock with long padded handles. We are extremely proud of our large range of colours and can also offer you printed coloured side panels and handles.

Available in 25 colours.

Luxury padded handles made from soft cotton.

Loop height: 30 cm / 11.8 inches

15 x 14 weave with LDPE Food Grade Lamination