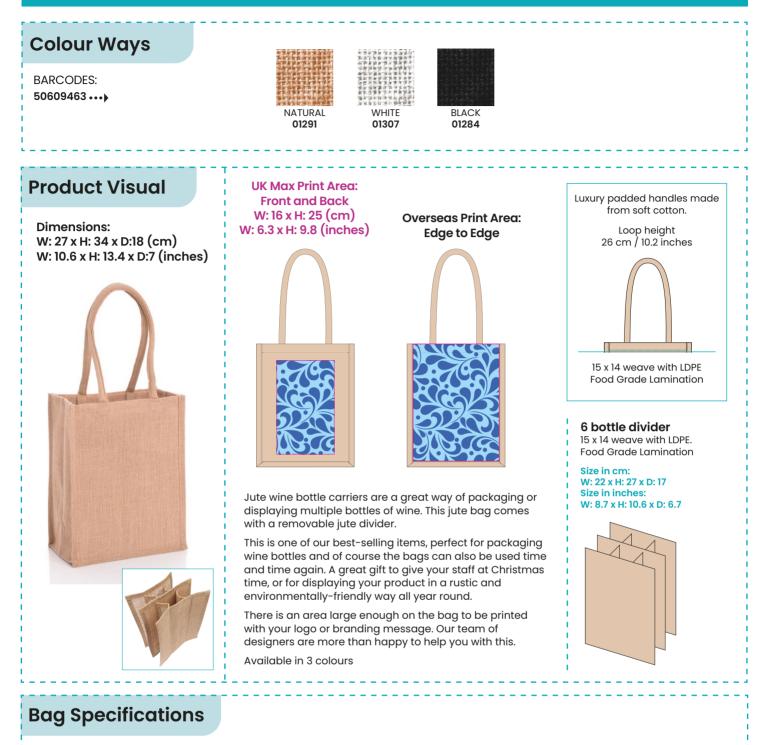

## SIX WINE BOTTLE CARRIER JUTE BAGS - GJ039

## HS CODE: 4202 3290 10

| Stock Code       | Description                                                                 | Litre<br>Size | PCS /<br>Carton | Carton Size                                      | Gross<br>Weight |
|------------------|-----------------------------------------------------------------------------|---------------|-----------------|--------------------------------------------------|-----------------|
| GJ039<br>Natural | <b>Six Bottle Jute Bag</b><br>27 x 34 x 18 (cm)<br>10.6 x 13.4 x 7 (inches) | 16            | 50              | 50 x 45 x 45 (cm)<br>19.7 x 17.7 x 17.7 (inches) | 19 kg           |
| GJ039<br>Dyed    | <b>Six Bottle Jute Bag</b><br>27 x 34 x 18 (cm)<br>10.6 x 13.4 x 7 (inches) | 16            | 50              | 50 x 45 x 45 (cm)<br>19.7 x 17.7 x 17.7 (inches) | 19 kg           |