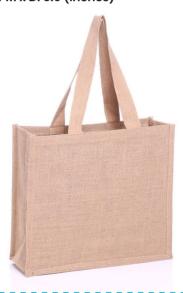

## **Product Visual**

**Dimensions:** W: 39 x H: 36 x D: 15 (cm) W: 15.3 x H: 14.1 x D: 5.9 (inches)

**UK Max Print Area:** W: 30 x H: 28 (cm) W: 11.8 x H: 11 (inches)

Overseas Print Area: **Edge to Edge** 

The medium sized jute bag is a fantastic bag for all industries and sectors. Our customers have used this bag for event give-aways and sold from retail outlets. It has soft cotton webbed handles so it is comfortable and easy to carry.

Why not have your jute bag printed with your own design or you may just like to decorate them yourselves?

Available in 13 colours

15 x 14 weave with LDPE Food Grade Lamination