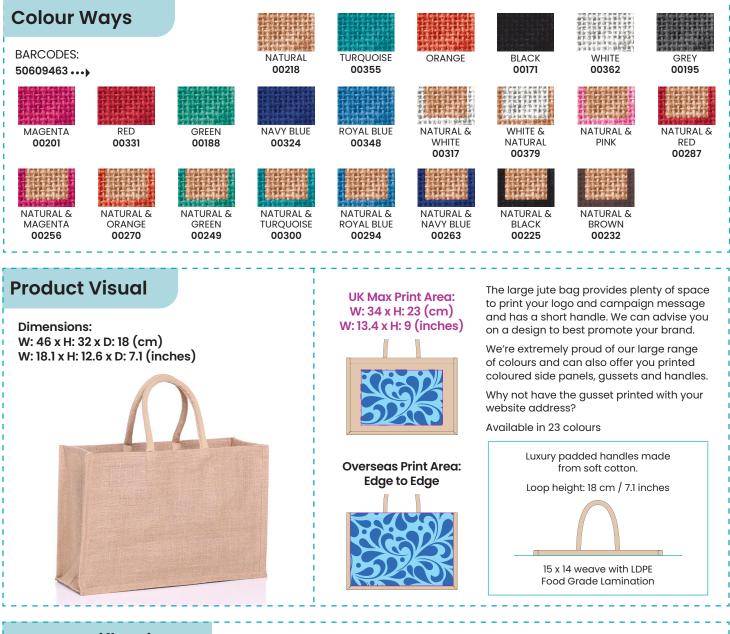

## LARGE JUTE BAGS - GJ019



## **Bag Specifications**

## HS CODE: 4202 3290 10

| Stock Code            | Description                                                              | Litre<br>Size | PCS /<br>Carton | Carton Size                                  | Gross<br>Weight |
|-----------------------|--------------------------------------------------------------------------|---------------|-----------------|----------------------------------------------|-----------------|
| GJ019<br>Natural      | <b>Large Jute Bag</b><br>46 x 32 x 18 (cm)<br>18.1 x 12.6 x 7.1 (inches) | 24            | 50              | 50 x 40 x 38 (cm)<br>20 x 15.7 x 15 (inches) | 15 kg           |
| GJ019<br>Natural/Dyed | <b>Large Jute Bag</b><br>46 x 32 x 18 (cm)<br>18.1 x 12.6 x 7.1 (inches) | 24            | 50              | 50 x 40 x