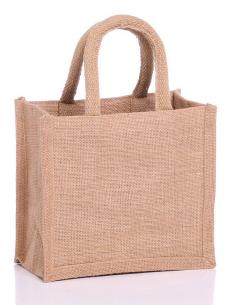

## **Product Visual**

Dimensions: W: 22 x H: 20 x D: 13 (cm) W: 8.7 x H: 7.9 x D: 5.1 (inches)

UK Max Print Area: W: 15.5 x H: 13.5 (cm) W: 6.1 x H: 5.3 (inches)

Overseas Print Area: Edge to Edge

This is an extremely popular jute bag. It has been used by many of our clients for a variety of events and gatherings, from children's parties to fundraising events. We have also found that this style of bag is very successful within the retail market, with its luxury soft handles, it is well served as a branded gift bag for body care products for example.