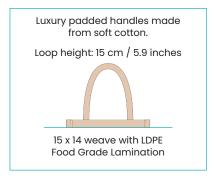

## **Product Visual**

Dimensions: W: 22 x H: 20 x D: 13 (cm) W: 8.7 x H: 7.9 x D: 5.1 (inches)

UK Max Print Area: W: 15.5 x H: 13.5 (cm) W: 6.1 x H: 5.3 (inches)

Overseas Print Area: Edge to Edge

This is an extremely popular jute bag. It has been used by many of our clients for a variety of events and gatherings, from children's parties to fundraising events. We have also found that this style of bag is very successful within the retail market, with its luxury soft handles, it is well served as a branded gift bag for body care products for example.