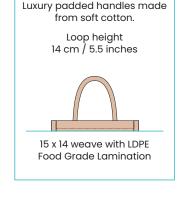

## **Product Visual**

Dimensions: W: 27 x H: 34 x D:10 (cm) W: 10.6 x H: 13.4 x D:3.9 (inches)

UK Max Print Area: Front W: 20 x H: 7 (cm) W: 7.9 x H: 2.8 (inches) Back W: 20 x H: 25 (cm) W: 7.9 x H: 9.8 (inches)