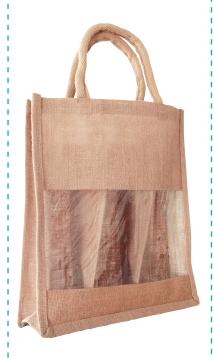

## **Product Visual**

Dimensions: W: 27 x H: 34 x D:10 (cm) W: 10.6 x H: 13.4 x D:3.9 (inches)

UK Max Print Area: Front W: 20 x H: 7 (cm) W: 7.9 x H: 2.8 (inches) Back W: 20 x H: 25 (cm) W: 7.9 x H: 9.8 (inches)

Overseas Print Area: Edge to Edge

Jute wine bottle carriers are a great way of packaging or displaying multiple bottles of wine. This jute bag comes with an integral jute divider.

This is one of our best-selling items, perfect for packaging wine bottles and of course the bags can also be used time and time again. A great gift to give your staff at Christmas time, or for displaying your product in a rustic and environmentally-friendly way all year round.