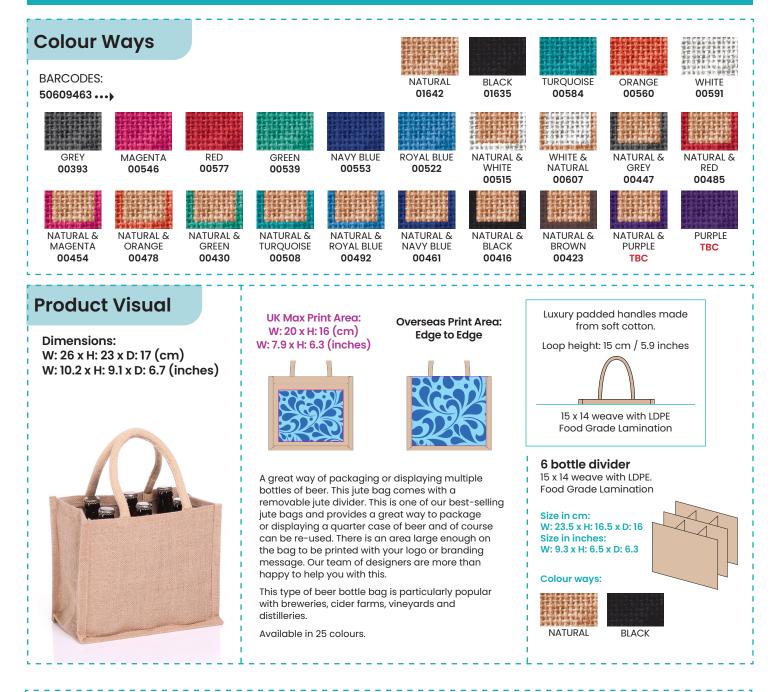

## **BOTTLE JUTE BAGS - GJ8BB**



## HS CODE: 4202 3290 10

| Stock Code            | Description                                                                | Litre<br>Size | PCS /<br>Carton | Carton Size                                  | Gross<br>Weight |
|-----------------------|----------------------------------------------------------------------------|---------------|-----------------|----------------------------------------------|-----------------|
| GJ8BB<br>Natural      | <b>6 Beer Bottle Bag</b><br>26 x 24 x 17 (cm)<br>10.2 x 9.4 x 6.7 (inches) | 9             | 50              | 50 x 38 x 38 (cm)<br>19.7 x 15 x 15 (inches) | 15 kg           |
| GJ8BB<br>Natural/Dyed | <b>6 Beer Bottle Bag</b><br>26 x 24 x 17 (cm)<br>10.2 x 9.4 x 6.7 (inches) | 9             | 50              | 50 x 38 x 38 (cm)<br>19.7 x 1