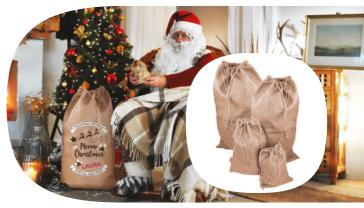

#### GJ0001-4 **JUTE DRAWSTRING SACK**

GJ0001 SMALL: W18 X H25 GJ0002 MEDIUM: W24 X H35 GJ0003 LARGE: W36 X H56 GJ0004 EXTRA LARGE: W50 X H75

Durable and are made to last. Available in a wide range of sizes these sacks will suit most storage needs.

#### Available in natural jute only.