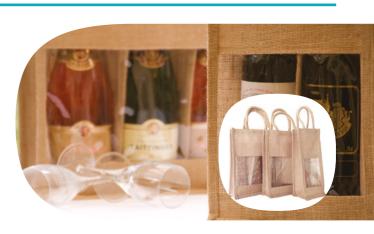

#### GJ039

SIX BOTTLE WINE CARRIER

SIZE: W27 X H34 X D18 CM

A great way of packaging or displaying six bottles of wine. A removable jute divider is included.

#### GJ035-037 1.2 & 3 WINE BOTTLE CARRIERS

GJ035: W12 X H34 X D10 CM GJ036: W20 X H34 X D10 CM GJ037: W27 X H34 X D10 CM

A great way of packaging or displaying single or multiple bottles of wine. For carriers over one bottle a jute divider is included.