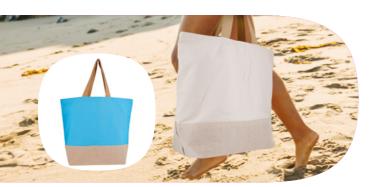

## GJCOOL COOL BAG

SIZE: W47 X H40 X D15 CM

The aluminium foil inner lining with keep your food chilled and fresh whether you're taking a trip to the beach returning from a supermarket.

Available in natural cotton only.