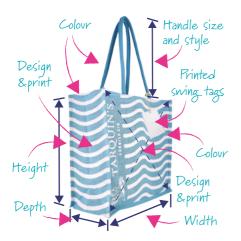

Fully customisable bags made to your exact requirements. Create your perfect product using jute, juco, cotton or cotton canvas. This is our most cost effective solution.

Overseas printing opens up a wide range of options, from custom bag colours, bag sizes, designs as well as edge-toedge printing. Plus the additional details like coloured handles, swing tags and a sewn-in label.