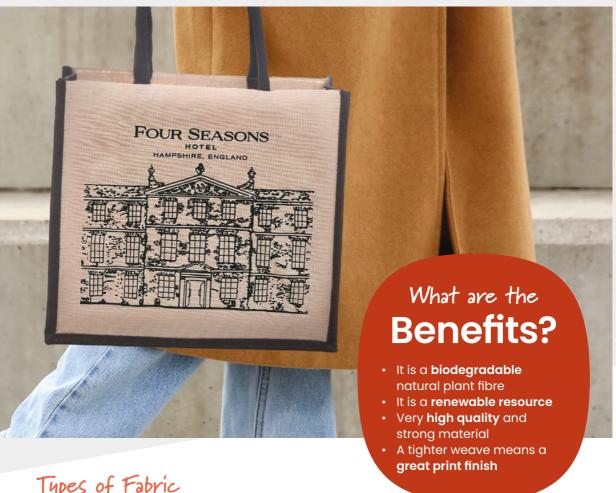

## Types of Fabric

## **Premium Juco**

## Juco is a carefully-crafted mix of jute and cotton, taking the best bits of both materials helping to create the perfect canvas for your branding.

Juco bags offer all the durability of jute with a mix of cotton to give the bag a premium feel. Juco can help to reflect the quality of your brand.