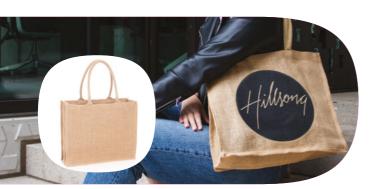

## Juco is a carefully-crafted mix of jute and cotton, taking the best bits of both materials helping to create the perfect canvas for your branding.

Juco bags offer all the durability of jute with a mix of cotton to give the bag a premium feel. Juco can help to reflect the quality of your brand.

With a tighter weave, the fabric lends itself to finer artwork. The juco material can also be mixed with jute sides to keep the natural and rustic feel of the jute with a smooth, polished

front and back. We hold a wide range of juco bags in stock with a selection of colours available. We can also create bespoke bags either using purely juco or with a touch of jute.