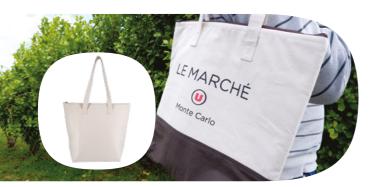

## GJCANV12

PREMIUM 12oz COTTON CANVAS BAG

SIZE: W54.5 X H44.5 X D20 CM

Made with water repellent 12oz cotton canvas, this spacious high-quality bag with a juco base will show off your premium brand with class.

Available in 15 colours: