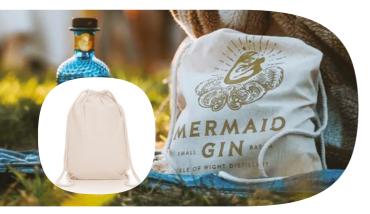

#### GJCOTTBP COTTON BACK PACK

SIZE: W32 X H44

These 5oz cotton drawstring shoulder bags are extremely versatile and fold down to fit in your pocket.

#### Available in natural cotton only.

01726 75559 | www.southwesterlydeckchair.com

Huge range of hardwood deckchairs, windbreaks, parasols and garden furniture

Free UK mainland delivery on all products

01726 982105