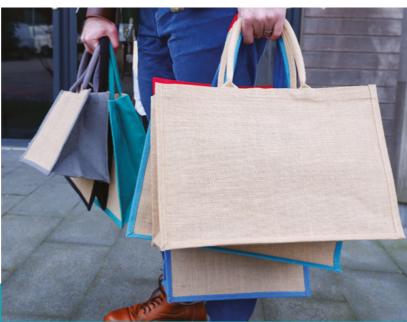

# Jute and cotton bags offer a sustainable alternative to plastic. It is a form of 'branding with purpose' that people hold on to for a long time.

Unlike plastic, which takes hundreds of years to decompose, jute and cotton are made of natural fibres, which reduce harm to ecosystems and wildlife. Additionally, they provide an excellent canvas and allow logos and designs to stand out vividly, enhancing brand visibility.

Whether you're looking to sell bags in a shop, raise your profile at events, or use the bags to support a marketing campaign, GoJute bags are the perfect way to get your brand in front of lots of people.