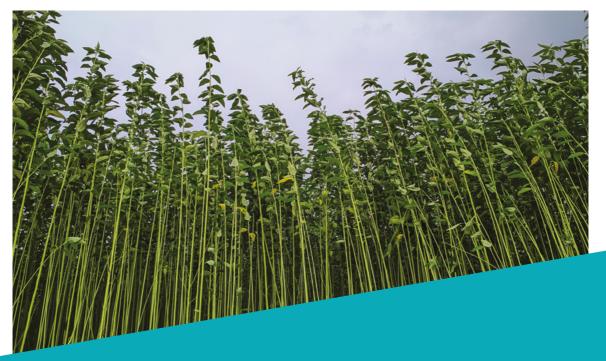

#### What is Jute?

Often called 'The Golden Fibre' due to its bold natural colour, jute is an affordable, highly versatile, strong, and eco-friendly material.

#### The Jute Plant

Our bags begin life in India as a fast growing, sustainable plant called jute. Mature jute is harvested by hand and bundled together. Later the leaves are removed (defoliation).