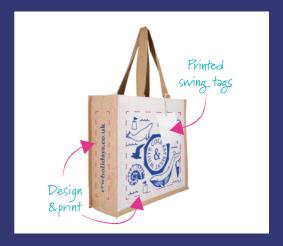

Fully customisable bags made to your exact requirements. Create your perfect product using jute, juco, cotton or cotton canvas. This is our most cost effective solution.

Overseas printing opens up a wide range of options, from custom bag colours, bag sizes, designs as well as edge-toedge printing. Plus the additional details like coloured handles, swing tags and a sewn-in label.