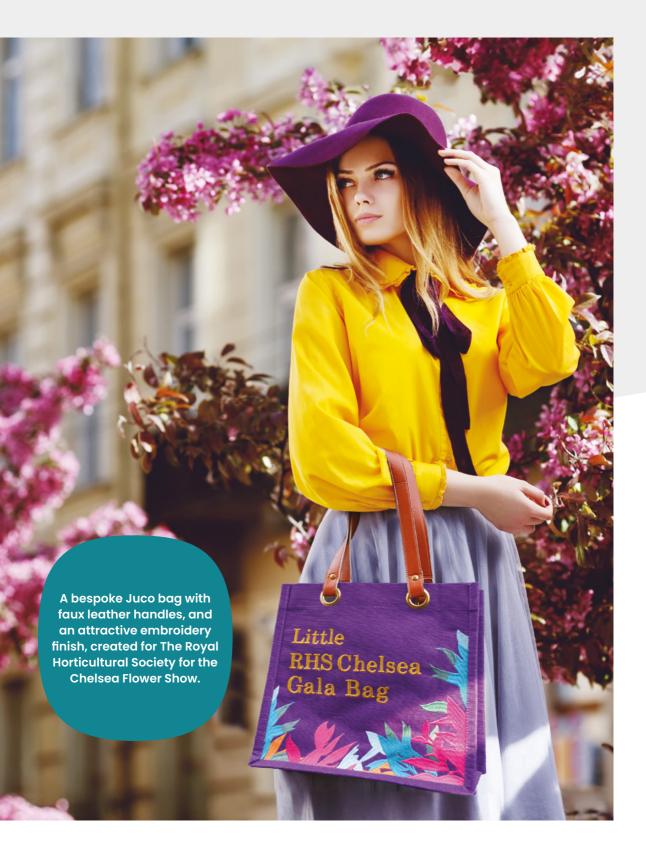

## **Premium Juco**

## Juco is a carefully-crafted mix of jute and cotton, taking the best bits of both materials helping to create the perfect canvas for your branding.

Juco bags offer all the durability of jute with a mix of cotton to give the bag a premium feel. Juco can help to reflect the quality of your brand.

With a tighter weave, the fabric lends itself to finer artwork. The juco material can also be mixed with jute sides to keep the natural and rustic feel of the jute with a smooth, polished

front and back. We hold a wide range of juco bags in stock with a selection of colours available. We can also create bespoke bags either using purely juco or with a touch of jute.