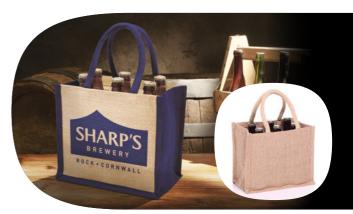

# Jute and cotton bags offer a sustainable alternative to plastic. It is a form of 'branding with purpose' that people hold on to for a long time.

Unlike plastic, which takes hundreds of years to decompose, jute and cotton are made of natural fibres, which reduce harm to ecosystems and wildlife. Additionally, they provide an excellent canvas and allow logos and designs to stand out vividly, enhancing brand visibility.

Whether you're looking to sell bags in a shop, raise your profile at events, or use the bags to support a marketing campaign, GoJute bags are the perfect way to get your brand in front of lots of people.