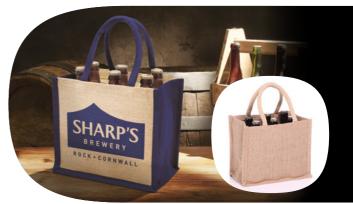

#### GJ8BB

**BEER BOTTLE JUTE CARRIER** 

SIZE: W27 X H23 X D17 CM

A great way of packaging or displaying multiple bottles of beer. This bag comes with a removable jute divider.