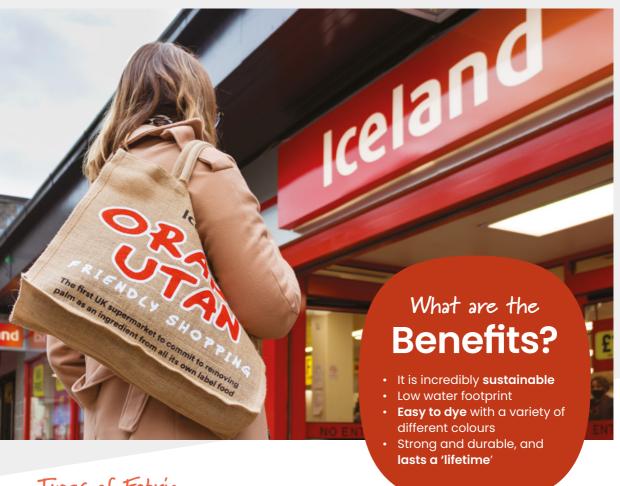

## Types of Fabric

## **Natural Jute**

Jute is perfect for bags as it is one of the strongest fibres around. Jute is a natural, eco-friendly and affordable material with a huge amount of versatility.

GoJute International have a wide selection of jute bags in stock, offering a range of colours, shapes and sizes with excellent turnaround times. If you're looking for something more bespoke, then we can help you create the bag of your choice with limitless options for sizes, colours and styles. Contact our team and they will be happy to find the right bag to meet your needs, design and budget.