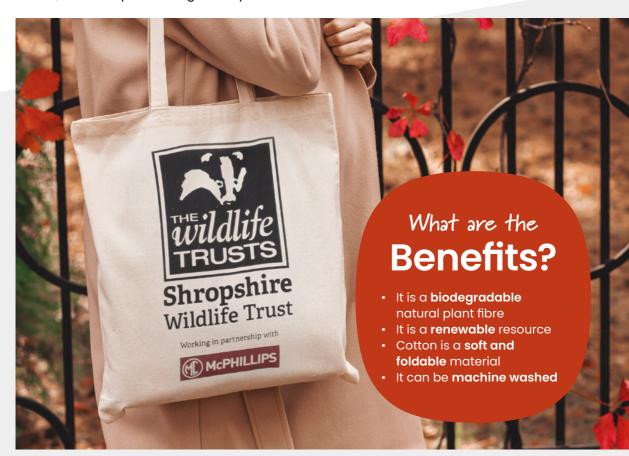

## Types of Fabric

## **Beautiful Cotton**

# Cotton is the world's most produced natural fibre. It is versatile and creates a tightly woven, lightweight, breathable texture that looks and feels stunning.

We have an ever-growing range of cotton products available, from high-quality lightweight 5oz cotton bags to heavier 10oz cotton canvas bags with rope handles.