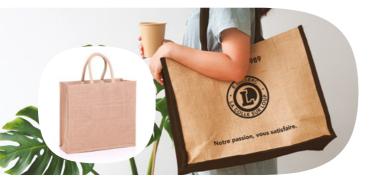

## **Natural Jute**

Jute is perfect for bags as it is one of the strongest fibres around. Jute is a natural, eco-friendly and affordable material with a huge amount of versatility.

GoJute International have a wide selection of jute bags in stock, offering a range of colours, shapes and sizes with excellent turnaround times. If you're looking for something more bespoke, then we can help you create the bag of your choice with limitless options for sizes, colours and styles. Contact our team and they will be happy to find the right bag to meet your needs, design and budget.