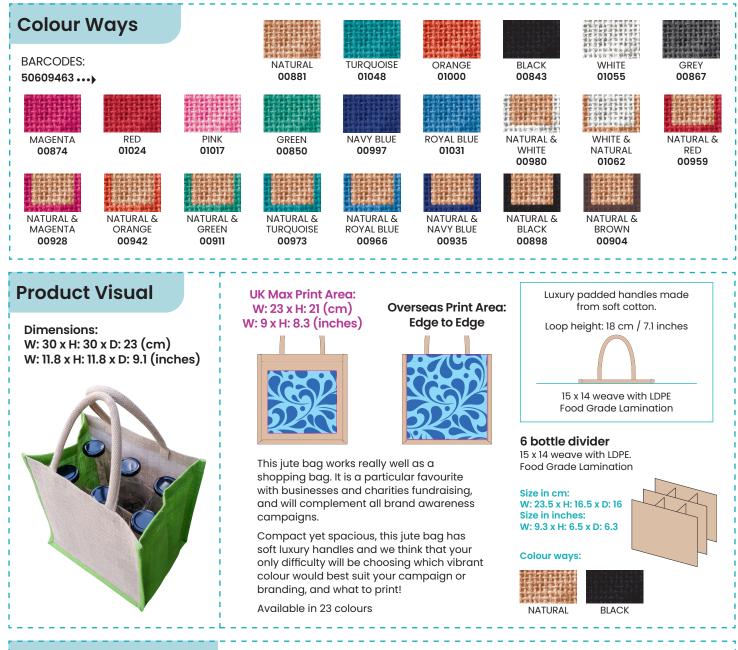

## HS CODE: 4202 3290 10

| Stock Code            | Description                                                               | Litre<br>Size | PCS /<br>Carton | Carton Size                                      | Gross<br>Weight |
|-----------------------|---------------------------------------------------------------------------|---------------|-----------------|--------------------------------------------------|-----------------|
| GJ033                 | <b>Square Jute Bag</b><br>30 x 30 x 23 (cm)<br>11.8 x 11.8 x 9.1 (inches) | 18            | 50              | 46 x 40 x 35 (cm)<br>18.1 x 15.7 x 13.8 (inches) | TBC             |
| GJ033<br>Natural/Dyed | <b>Square Jute Bag</b><br>30 x 30 x 23 (cm)<br>11.8 x 11.8 x 9.1 (inches) | 18            | 50              | 46 x 40 x 35 (cm)<br>18.1 x 15.7 x 13.8 (inches) | TBC             |
| GJ033<br>Dyed         | <b>Square Jute Bag</b><br>30 x 30 x 23 (cm)<br>11.8 x 11.8 x 9.1 (inches) | 18            | 50              | 46 x 40 x 35 (cm)<br>18.1 x 15.7 x 13.8 (inches) | TBC             |