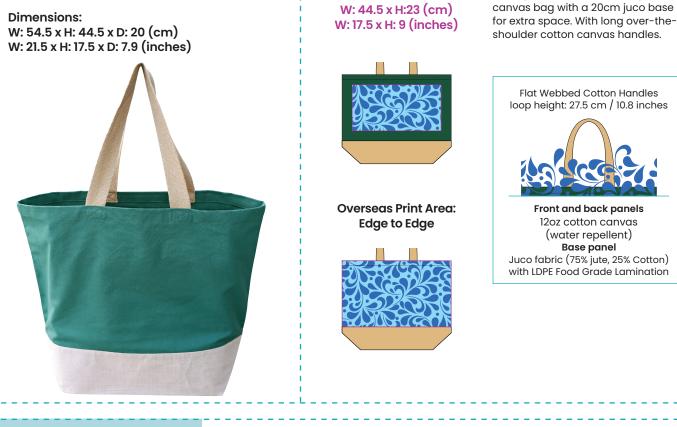

## LARGE COTTON CANVAS BAGS WITH JUCO BASE - GJCANV12

**UK Max Print Area:** 

## **Product Visual**

## **Bag Specifications**

## HS CODE: 4202 3290 10

| Stock Code | Description                                                                                   | Litre<br>Size | PCS /<br>Carton | Carton Size                                  | Gross<br>Weight |
|------------|-----------------------------------------------------------------------------------------------|---------------|-----------------|----------------------------------------------|-----------------|
| GJCANV12   | Large Cotton Canvas /<br>Juco Base Bag<br>54.5 x 44.5 x 20 (cm)<br>21.5 x 17.5 x 7.9 (inches) | 24            | 50              | 56 x 50 x 36 (cm)<br>22 x 20 x 14.5 (inches) | TBC             |