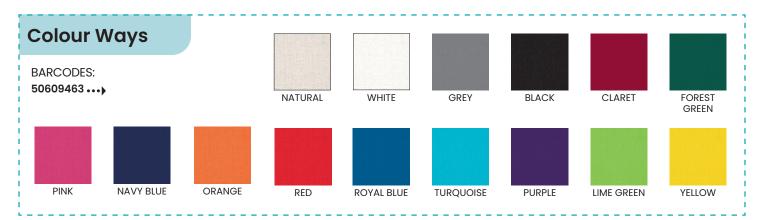

## LARGE COTTON CANVAS BAGS WITH JUCO BASE - GJCANV12



**UK Max Print Area:** 

## **Product Visual**



## **Bag Specifications**

## HS CODE: 4202 3290 10

| Stock Code | Description                                                                                   | Litre<br>Size | PCS /<br>Carton | Carton Size                                  | Gross<br>Weight |
|------------|-----------------------------------------------------------------------------------------------|---------------|-----------------|----------------------------------------------|-----------------|
| GJCANV12   | Large Cotton Canvas /<br>Juco Base Bag<br>54.5 x 44.5 x 20 (cm)<br>21.5 x 17.5 x 7.9 (inches) | 24            | 50              | 56 x 50 x 36 (cm)<br>22 x 20 x 14.5 (inches) | TBC             |

Seclex

Made in India in our Sedex audited factory. Sedex, the S