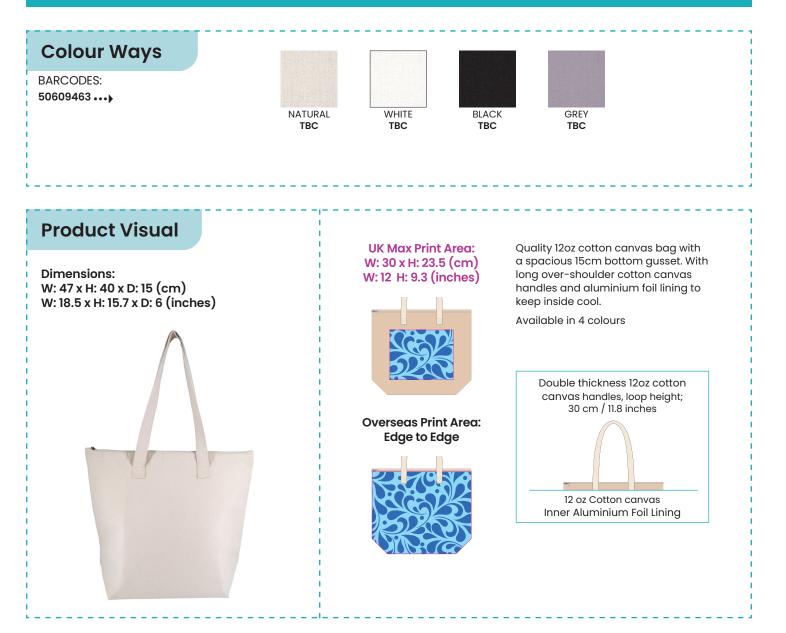

## HS CODE: 4202 3290 10

| Stock Code     | Description                                                                                      | Litre<br>Size | PCS /<br>Carton | Carton Size | Gross<br>Weight | GBP | EUR | USD |
|----------------|--------------------------------------------------------------------------------------------------|---------------|-----------------|-------------|-----------------|-----|-----|-----|
| GJCOOL         | <b>12 Oz Cotton Canvas</b><br><b>Cooler Bag</b><br>47 x 40 x 15 (cm)<br>18.5 x 15.7 x 6 (inches) | TBC           | TBC             | TBC         | TBC             | TBC | TBC | TBC |
| GJCOOL<br>Dyed | <b>12 Oz Cotton Canvas</b><br><b>Cooler Bag</b><br>47 x 40 x 15 (cm)<br>18.5 x 15.7 x 6 (inches) | TBC           | TBC             | TBC         | ТВС             | TBC | TBC | TBC |