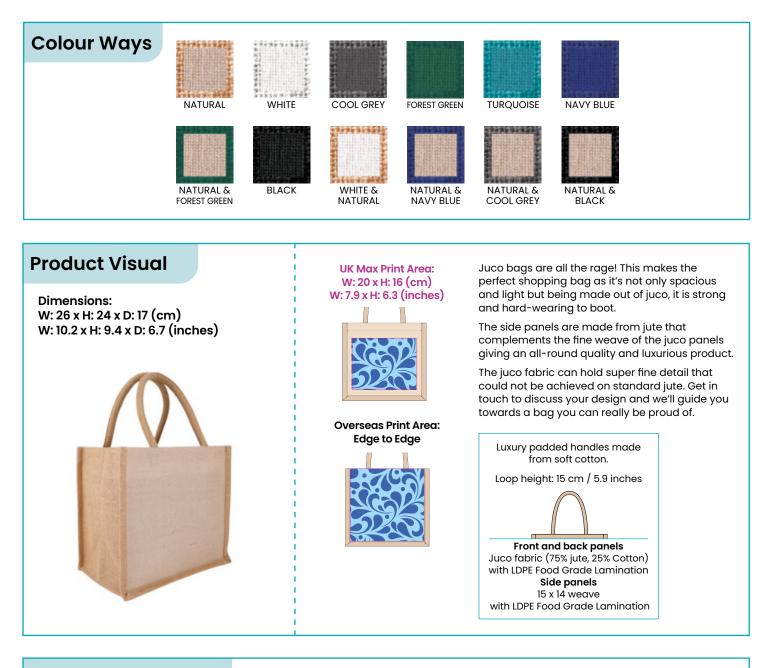

## SMALL JUCO BAGS WITH JUTE SIDE PANELS - GJ012



## **Bag Specifications**

## HS CODE: 4202 3290 10

| Stock Code            | Description                                                                         | Litre<br>Size | PCS /<br>Carton | Carton Size                                      | Gross<br>Weight |
|-----------------------|-------------------------------------------------------------------------------------|---------------|-----------------|--------------------------------------------------|-----------------|
| GJ012 Natural         | <b>Small Juco/Jute Gusset Bag</b><br>26 x 24 x 17 (cm)<br>10.2 x 9.4 x 6.7 (inches) | 9             | 50              | 46 x 40 x 30 (cm)<br>18.1 x 15.7 x 11.8 (inches) | 10 kg           |
| GJ012<br>Natural/Dyed | <b>Small Juco/Jute Gusset Bag</b><br>26 x 24 x 17 (cm)<br>10.2 x 9.4 x 6.7