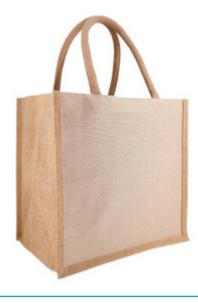

## **SQUARE JUCO BAGS WITH JUTE SIDE PANELS - GJ013**

Juco bags are all the rage! This makes the perfect shopping bag as it's not only spacious and light but being made out of juco, it is strong and hard-wearing to boot.

The side panels are made from jute that complements the fine weave of the juco panels giving an all-round quality and luxurious product.

The juco fabric can hold super fine detail that could not be achieved on standard jute. Get in touch to discuss your design and we'll guide you towards a bag you can really be proud of.

Luxury padded handles made from soft cotton.