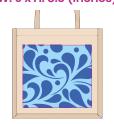

## **Product Visual**

**Dimensions:** W: 30 x H: 30 x D: 23 (cm) W: 11.8 x H: 11.8 x D: 9.1 (inches)

**UK Max Print Area:** W: 23 x H: 21 (cm) W: 9 x H: 8.3 (inches)

**Overseas Print Area:** Edge to Edge