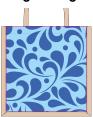

## **Product Visual**

**Dimensions:** W: 30 x H: 30 x D: 23 (cm) W: 11.8 x H: 11.8 x D: 9.1 (inches)

**UK Max Print Area:** W: 23 x H: 21 (cm) W: 9 x H: 8.3 (inches)

**Overseas Print Area:** Edge to Edge

Juco bags are all the rage! This makes the perfect shopping bag as it's not only spacious and light but being made out of juco, it is strong and hard-wearing to boot.

The side panels are made from jute that complements the fine weave of the juco panels giving an all-round quality and luxurious product.