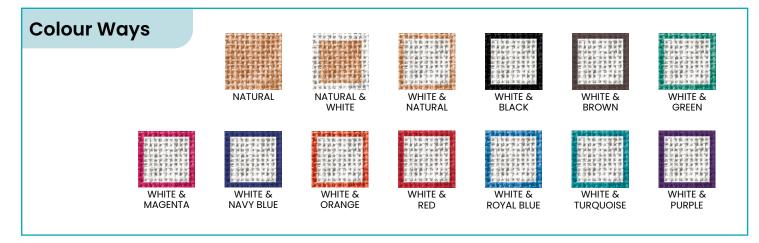

## HS CODE: 4202 3290 10

| Stock Code       | Description                                                               | Litre<br>Size | PCS /<br>Carton | Carton Size                                    | Gross<br>Weight |
|------------------|---------------------------------------------------------------------------|---------------|-----------------|------------------------------------------------|-----------------|
| GJ040<br>Natural | <b>Medium Jute Bag</b><br>39 x 36 x 15 (cm)<br>15.3 x 14.1 x 5.9 (inches) | 18            | 50              | 46 x 40 x 33 (cm)<br>18.1 x 15.7 x 13 (inches) | 13 kg           |
| GJ040<br>Dyed    | <b>Medium Jute Bag</b><br>39 x 36 x 15 (cm)<br>15.3 x 14.1 x 5.9 (inches) | 18            | 50              | 46 x 40 x 33 (cm)<br>18.1 x 15.7 x 13 (inches) | 13 kg           |