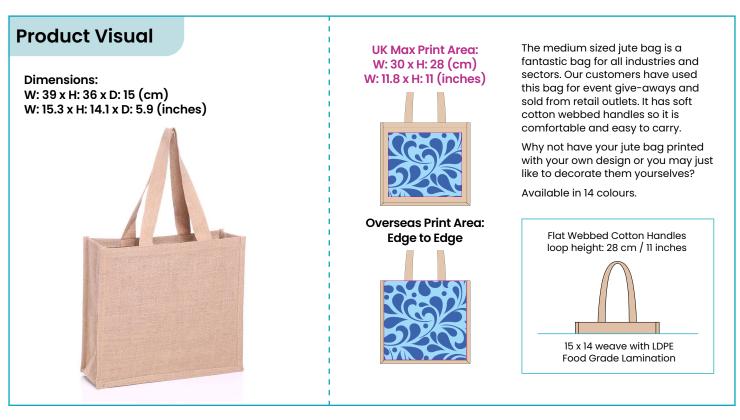

## **MEDIUM JUTE BAGS - GJ040**

## HS CODE: 4202 3290 10

| Stock Code       | Description                                                               | Litre<br>Size | PCS /<br>Carton | Carton Size                                    | Gross<br>Weight |
|------------------|---------------------------------------------------------------------------|---------------|-----------------|------------------------------------------------|-----------------|
| GJ040<br>Natural | <b>Medium Jute Bag</b><br>39 x 36 x 15 (cm)<br>15.3 x 14.1 x 5.9 (inches) | 18            | 50              | 46 x 40 x 33 (cm)<br>18.1 x 15.7 x 13 (inches) | 13 kg           |
| GJ040<br>Dyed    | <b>Medium Jute Bag</b><br>39 x 36 x 15 (cm)<br>15.3 x 14.1 x 5.9 (inches) | 18            | 50              | 46 x 40 x 33 (cm)<br>18.1 x 15.7 x 13 (inches) | 13 kg           |