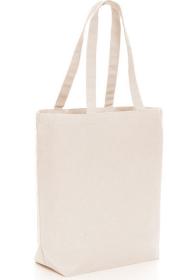

### **Product Visual**

Dimensions: W: 43 x H: 39 x D: 15 (cm) W: 17 x H: 15.4 x D: 5.9 (inches)

## UK Max Print Area: W: 28 x H: 25 (cm) W: 11 x H: 9.8 (inches)

Overseas Print Area: Edge to Edge

The luxury cotton canvas bag unlike the standard cotton bag, comes with a generous 15cm bottom gusset. This allows extra space for a lot more storage. They look stylish either plain or printed with your company logo and show a real return on investment for small retailers.