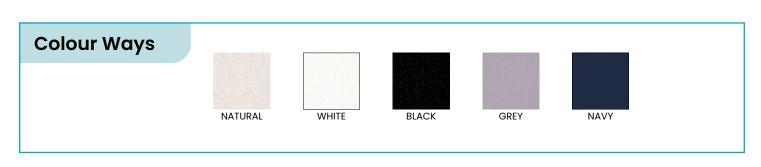

# 10 OZ / 300 GSM COTTON CANVAS BAGS - GJCANV10



### **Product Visual**

Dimensions: W: 43 x H: 39 x D: 15 (cm) W: 17 x H: 15.4 x D: 5.9 (inches)



## UK Max Print Area: W: 28 x H: 25 (cm) W: 11 x H: 9.8 (inches)



Overseas Print Area: Edge to Edge



The luxury cotton canvas bag unlike the standard cotton bag, comes with a generous 15cm bottom gusset. This allows extra space for a lot more storage. They look stylish either plain or printed with your company logo and show a real return on investment for small retailers.

We have printed many cotton bags for all different types of retailers and small shops. The success of the bag is due to the durability and the ease of printing. Virtually any design and content can be transferred to the cotton bag making it a brilliant and economical form of advertising for any business or charity.