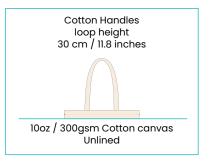

### **Product Visual**

Dimensions: W: 43 x H: 39 x D: 15 (cm) W: 17 x H: 15.4 x D: 5.9 (inches)

## UK Max Print Area: W: 28 x H: 25 (cm) W: 11 x H: 9.8 (inches)

Overseas Print Area: Edge to Edge

The luxury cotton canvas bag unlike the standard cotton bag, comes with a generous 15cm bottom gusset. This allows extra space for a lot more storage. They look stylish either plain or printed with your company logo and show a real return on investment for small retailers.