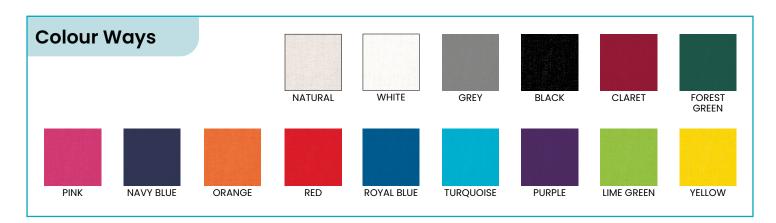

## HS CODE: 4202 3290 10

| Stock Code       | Description                                                                                   | Litre<br>Size | PCS /<br>Carton | Carton Size                                  | Gross<br>Weight |
|------------------|-----------------------------------------------------------------------------------------------|---------------|-----------------|----------------------------------------------|-----------------|
| GJCANV12         | Large Cotton Canvas /<br>Juco Base Bag<br>54.5 x 44.5 x 20 (cm)<br>21.5 x 17.5 x 7.9 (inches) | 24            | 50              | 56 x 50 x 36 (cm)<br>22 x 20 x 14.5 (inches) | 15 kg           |
| GJCANV12<br>Dyed | Large Cotton Canvas /<br>Juco Base Bag<br>54.5 x 44.5 x 20 (cm)<br>21.5 x 17.5 x 7.9 (inches) | 24            | 50              | 56 x 50 x 36 (cm)<br>22 x 20 x 14.5 (inches) | 15 kg           |