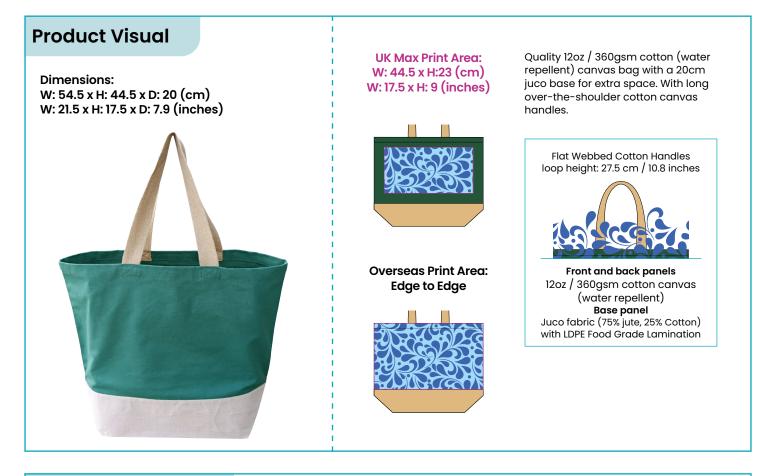

## HS CODE: 4202 3290 10

| Stock Code       | Description                                                                                   | Litre<br>Size | PCS /<br>Carton | Carton Size                                  | Gross<br>Weight |
|------------------|-----------------------------------------------------------------------------------------------|---------------|-----------------|----------------------------------------------|-----------------|
| GJCANV12         | Large Cotton Canvas /<br>Juco Base Bag<br>54.5 x 44.5 x 20 (cm)<br>21.5 x 17.5 x 7.9 (inches) | 24            | 50              | 56 x 50 x 36 (cm)<br>22 x 20 x 14.5 (inches) | 15 kg           |
| GJCANV12<br>Dyed | Large Cotton Canvas /<br>Juco Base Bag<br>54.5 x 44.5 x 20 (cm)<br>21.5 x 17.5 x 7.9 (inches) | 24            | 50              | 56 x 50 x 36 (cm)<br>22 x 20 x 14.5 (inches) | 15 kg           |