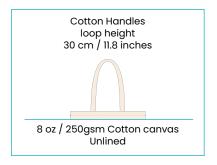

## **Colour Ways**

**Product Visual** 

Dimensions: W: 38 x H: 42 (cm) W: 15 x H: 16.5 (inches)

UK Max Print Area: W: 30 x H: 30 (cm) W: 11.8 x H: 11.8 (inches)

Overseas Print Area: Edge to Edge

This 8oz / 250gsm cotton canvas bag is one of our best-sellers. They look stylish either plain or printed with your company logo, and are particularly useful for shoppers.