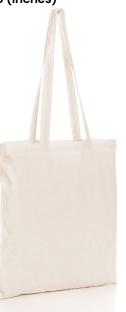

## **Colour Ways**

**Product Visual** 

Dimensions: W: 38 x H: 42 (cm) W: 15 x H: 16.5 (inches)

UK Max Print Area: W: 30 x H: 30 (cm) W: 11.8 x H: 11.8 (inches)

Overseas Print Area: Edge to Edge

This 8oz / 250gsm cotton canvas bag is one of our best-sellers. They look stylish either plain or printed with your company logo, and are particularly useful for shoppers.