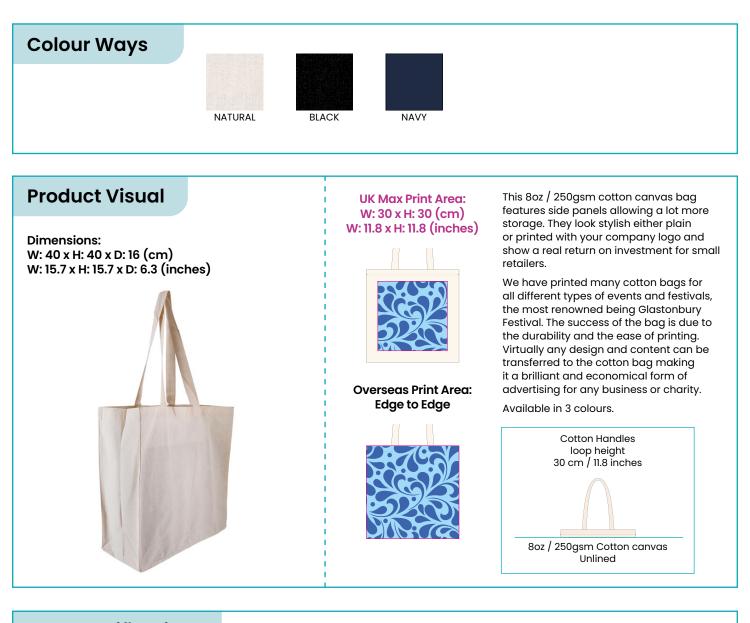

## 8 OZ / 250 GSM COTTON CANVAS BAGS WITH SIDE PANELS - GJCANV8-SP

## **Bag Specifications**

## HS CODE: 4202 3290 10

| Stock Code         | Description                                                                                            | Litre<br>Size | PCS /<br>Carton | Carton Size              | Gross<br>Weight |
|--------------------|--------------------------------------------------------------------------------------------------------|---------------|-----------------|--------------------------|-----------------|
| GJCANV8-SP         | 8 Oz / 250gsm Cotton Canvas<br>Bag With Side Panels<br>40 x 40 x 16 (cm)<br>15.7 x 15.7 x 6.3 (inches) | 26            | 50              | TBC (cm)<br>TBC (inches) | 15 kg           |
| GJCANV8-SP<br>Dyed | 8 Oz / 250gsm Cotton Canvas<br>Bag With Side Panels<br>40 x 40 x 16 (cm)<br>15.7 x 15.7 x 6.3 (inches) | 26            | 50              | TBC (cm)<br>TBC (inches) | 15 kg           |