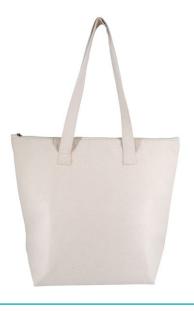

## **Product Visual**

Dimensions: W: 47 x H: 40 x D: 15 (cm) W: 18.5 x H: 15.7 x D: 6 (inches)

UK Max Print Area: W: 30 x H: 23.5 (cm) W: 12 H: 9.3 (inches)

Overseas Print Area: Edge to Edge

Quality 12oz / 360gsm cotton canvas bag with a spacious 15cm bottom gusset. With long overshoulder cotton canvas handles and aluminium foil lining to keep inside cool.