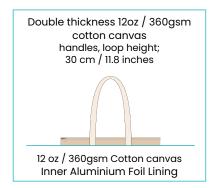

## **Product Visual**

Dimensions: W: 47 x H: 40 x D: 15 (cm) W: 18.5 x H: 15.7 x D: 6 (inches)

UK Max Print Area: W: 30 x H: 23.5 (cm) W: 12 H: 9.3 (inches)

Overseas Print Area: Edge to Edge

Quality 12oz / 360gsm cotton canvas bag with a spacious 15cm bottom gusset. With long overshoulder cotton canvas handles and aluminium foil lining to keep inside cool.