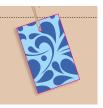

### **Product Visual**

Dimensions: W: 36 x H: 56 (cm) W: 14.2 x H: 22 (inches)

### **Colour Ways**

NATURAL

Our Jute Drawstring Bags are a perfect choice for businesses in the Horticulture and Cosmetic industries, offering an eco-friendly and stylish packaging solution. Ideal for handmade soaps, cosmetics, gifts, and confectionery, they also serve health food stores well for storing spices, herbs, grains, and seeds.