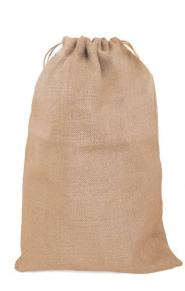

### LARGE DRAWSTRING JUTE BAG - GJ0003

### **Product Visual**

Dimensions: W: 36 x H: 56 (cm) W: 14.2 x H: 22 (inches)

### **Colour Ways**

NATURAL

Our Jute Drawstring Bags are a perfect choice for businesses in the Horticulture and Cosmetic industries, offering an eco-friendly and stylish packaging solution. Ideal for handmade soaps, cosmetics, gifts, and confectionery, they also serve health food stores well for storing spices, herbs, grains, and seeds.