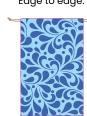

### Front & back panels approx. print area:

**Printing Options** 

Print area: Edge to edge.

W: 24 x H: 42 (cm) W: 9.4 x H: 16.5 (in.)

Made to order