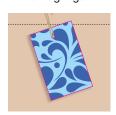

### **Colour Ways**

NATURAL

Our Jute Drawstring Bags are a versatile and eco-friendly packaging option, especially popular in the Horticulture and Cosmetic industries. With various sizes available, they are perfect for a wide range of products, from handmade soaps and cosmetics to confectionery and product giveaways. The smallest size is compact and ideal for small treats or promotional items, while the larger sizes are perfect for health food stores, offering an excellent solution for storing spices, herbs, grains, and seeds.

#### Handles

Double cotton drawstring

W: 38 x H: 50 (cm) W: 15 x H: 19.7 (in.)