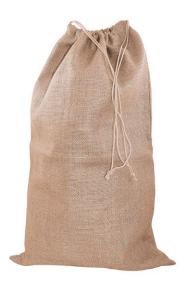

#### **EXTRA LARGE DRAWSTRING JUTE BAG - GJ0004**

#### **Product Visual**

Dimensions: W: 50 x H: 75 (cm) W: 19.7 x H: 29.5 (inches)

### **Colour Ways**

NATURAL

Our Jute Drawstring Bags are a versatile and eco-friendly packaging option, especially popular in the Horticulture and Cosmetic industries. With various sizes available, they are perfect for a wide range of products, from handmade soaps and cosmetics to confectionery and product giveaways. The smallest size is compact and ideal for small treats or promotional items, while the larger sizes are perfect for health food stores, offering an excellent solution for storing spices, herbs, grains, and seeds.