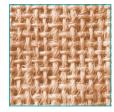

ways. The smallest size is compact and ideal for small treats or promotional items, while the larger sizes are perfect for health food stores, offering an excellent solution for storing spices, herbs, grains, and seeds.

These bags can be easily customized with your logo and brand message, providing a sustainable and stylish way to promote your business. Plus, for that extra premium touch, we offer additions such as swing tags, enhancing your product's presentation. Whether you're looking for something simple or more intricate, our team is here to guide you through the design process, ensuring your bags reflect your brand's identity and values.

Make a lasting impression with a durable and eco-friendly drawstring bag that your customers will appreciate.

#### **Fabric**

## 15 x 14 weave



#### Handles

Double cotton drawstring



W: 38 x H: 50 (cm) W: 15 x H: 19.7 (in.)

## **Printing Options**

Front & back panels approx. print area:



Print area:

Made to order

## **Swing Tags**

Full colour swing tags.



# **Bag Specifications**

HS CODE: 4202 3290 10

| Stock Code | Description                                                            | Litre<br>Size | PCS /<br>Carton | Carton Size                                   | Gross<br>Weight |
|------------|------------------------------------------------------------------------|---------------|-----------------|-----------------------------------------------|-----------------|
| GJ0004     | Extra Large Jute Drawstring Bag<br>50 x 75 (cm) / 19.7 x 29.5 (inches) | 38            | 200             | 45 x 56 x 23 (cm)<br>17.7