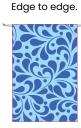

#### **Product Visual**

Dimensions: W: 50 x H: 75 (cm) W: 19.7 x H: 29.5 (inches)