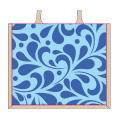

### **Colour Ways**

NATURAL

The GJ017CS is a premium natural jute bag enhanced with a corn starch coating, offering the same practical benefits as traditional PP (polypropylene) lining—added structure, improved shape retention, and a smoother print surface—without the use of plastic. This coating allows the bag to stand upright and maintain its form, making it both functional and visually appealing.

Made entirely from natural jute, the GJ017CS is 100% plastic-free and designed to give your brand an eco-conscious edge.

Ideal for businesses committed to sustainability, this bag is available in one natural colour and features a raw, earthy look that reinforces its environmentally friendly credentials.