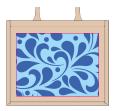

#### **Product Visual**

Dimensions: W: 42 x H: 35 x D: 15 (cm) W: 16.5 x H: 13.8 x D: 5.9 (inches)

### **Colour Ways**

NATURAL

The GJ017CS is a premium natural jute bag enhanced with a corn starch coating, offering the same practical benefits as traditional PP (polypropylene) lining—added structure, improved shape retention, and a smoother print surface—without the use of plastic. This coating allows the bag to stand upright and maintain its form, making it both functional and visually appealing.