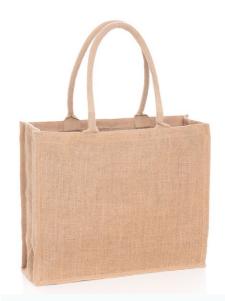

#### **Product Visual**

Dimensions: W: 42 x H: 35 x D: 15 (cm) W: 16.5 x H: 13.8 x D: 5.9 (inches)

### **Colour Ways**

NATURAL

The GJ017CS is a premium natural jute bag enhanced with a corn starch coating, offering the same practical benefits as traditional PP (polypropylene) lining—added structure, improved shape retention, and a smoother print surface—without the use of plastic. This coating allows the bag to stand upright and maintain its form, making it both functional and visually appealing.

Made entirely from natural jute, the GJ017CS is 100% plastic-free and designed to give your brand an eco-conscious edge.

Ideal for businesses committed to sustainability, this bag is available in one natural colour and features a raw, earthy look that reinforces its environmentally friendly credentials.