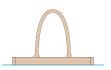

#### **Handles**

Luxury padded handles made from soft cotton.

Loop height: 25 cm / 9.8 inches