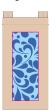

### **Printing Options**

Front & back panels approx. print area:

W: 34 x H: 26 (cm) W: 13.4 x H: 10.2 (in.)

## Side panel printing available

Print area: Edge to edge.

Made to order