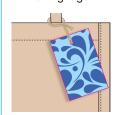

### **Printing Options**

Front & back panels approx. print area:

W: 34 x H: 26 (cm) W: 13.4 x H: 10.2 (in.)