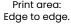

# **Printing Options**

Side panel printing available Print area:

Made to order

#### HS CODE: 4202 3290 10

Front & back panels

approx. print area:

W: 34 x H: 26 (cm)

W: 13.4 x H: 10.2 (in.)

| Stock Code | Description                                                               | Litre<br>Size | PCS /<br>Carton | Carton Size                                      | Gross<br>Weight |
|------------|---------------------------------------------------------------------------|---------------|-----------------|--------------------------------------------------|-----------------|
| GJ017UL    | Large Unlined Jute Bag<br>42 x 35 x 15 (cm)<br>16.5 x 13.8 x 5.9 (inches) | 20            | 50              | 45 x 39 x 32 (cm)<br>17.7 x 15.3 x 12.6 (inches) | 12 kg           |