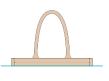

# Handles

Luxury padded handles made from soft cotton.

Loop height: 25 cm / 9.8 inches