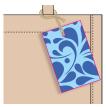

rfect choice for a truly organic, eco-friendly look. Made from 100% natural jute with no laminated lining, it offers a plastic-free, sustainable solution. Its nonstructured design allows for easy folding and storage, while the high-quality weave ensures durability for your brand, logo, or campaign message.

For a premium touch, add custom swing tags or side panel printing to elevate your branding and make a lasting impression. This bag gives your brand a genuine, natural feel while aligning with eco-conscious values. Available in 1 colour.

## Fabric

15 x 14 weave Unlined



# Handles

Luxury padded handles made from soft cotton.



Loop height: 25 cm / 9.8 inches

# **Printing Options**

Side panel printing available Print area:





Made to order

# Swing Tags

Full colour swing tags.



**Bag Specifications** 

#### HS CODE: 4202 3290 10

Front & back panels

approx. print area:

W: 34 x H: 26 (cm)

W: 13.4 x H: 10.2 (in.)

| Stock Code | Description                                                               | Litre<br>Size | PCS /<br>Carton | Carton Size                                      | Gross<br>Weight |
|------------|---------------------------------------------------------------------------|---------------|-----------------|--------------------------------------------------|-----------------|
| GJ017UL    | Large Unlined Jute Bag<br>42 x 35 x 15 (cm)<br>16.5 x 13.8 x 5.9 (inches) | 20            | 50              | 45 x 39 x 32 (cm)<br>17.7 x 15.3 x 12.6 (inches) | 12 kg           |



Made in India in our Sedex audited factory. Sedex, the Supplier Ethical D