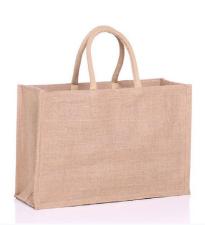

## LARGE JUTE BAGS - GJ019

**Product Visual** 

Dimensions: W: 46 x H: 32 x D: 18 (cm) W: 18.1 x H: 12.6 x D: 7.1 (inches) **Colour Ways** 

This spacious, reusable jute bag is a sustainable choice for your brand, offering plenty of room to display your logo and campaign message. Made from eco-friendly materials, it's a durable alternative to plastic bags.

With a short handle for easy carrying and the option to print on side panels, gussets, and handles, you can create a fully customised design that stands out. We offer an impressive range of 23 colours and can advise on the best design to elevate your brand. For a premium touch, add custom side panel prints or swing tags to make your bag even more distinctive.