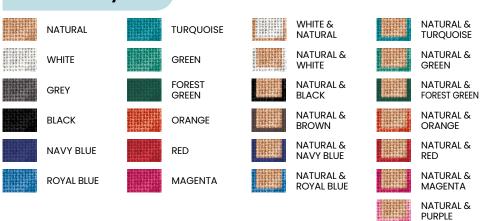

## LARGE JUTE BAGS - GJ019

**Product Visual** 

Dimensions: W: 46 x H: 32 x D: 18 (cm) W: 18.1 x H: 12.6 x D: 7.1 (inches) **Colour Ways** 

This spacious, reusable jute bag is a sustainable choice for your brand, offering plenty of room to display your logo and campaign message. Made from eco-friendly materials, it's a durable alternative to plastic bags.

With a short handle for easy carrying and the option to print on side panels, gussets, and handles, you can create a fully customised design that stands out. We offer an impressive range of 23 colours and can advise on the best design to elevate your brand. For a premium touch, add custom side panel prints or swing tags to make your bag even more distinctive.