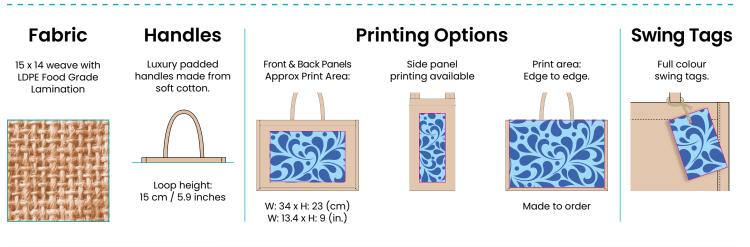

## LARGE JUTE BAGS - GJ019

**Product Visual** 

Dimensions: W: 46 x H: 32 x D: 18 (cm) W: 18.1 x H: 12.6 x D: 7.1 (inches) **Colour Ways** 

This spacious, reusable jute bag is a sustainable choice for your brand, offering plenty of room to display your logo and campaign message. Made from eco-friendly materials, it's a durable alternative to plastic bags.

With a short handle for easy carrying and the option to print on side panels, gussets, and handles, you can create a fully customised design that stands out. We offer an impressive range of 23 colours and can advise on the best design to elevate your brand. For a premium touch, add custom side panel prints or swing tags to make your bag even more distinctive.