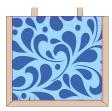

### **Product Visual**

Dimensions: W: 26 x H: 24 x D: 17 (cm) W: 10.2 x H: 9.4 x D: 6.7 (inches)

### **Colour Ways**

The GJ021 jute bag is the perfect blend of durability, practicality, and style. Both biodegradable and reusable, its structured, robust design ensures longevity, while luxury soft handles provide exceptional comfort, even when carrying heavy items. Designed as a blank canvas for your brand, it offers high-quality customization, making it ideal for promotions, retail packaging, and corporate events. Available in a wide range of colours, this eco-friendly shopping bag can be tailored to align perfectly with your brand identity.