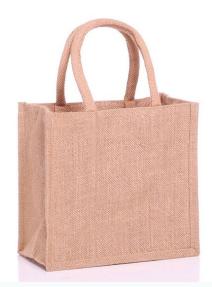

### **Product Visual**

Dimensions: W: 26 x H: 24 x D: 17 (cm) W: 10.2 x H: 9.4 x D: 6.7 (inches)