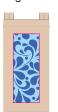

# **Printing Options**

Front & back panels approx. print area:

W: 20 x H: 16 (cm) W: 7.9 x H: 6.3 (in.)

#### Side panel printing available

Print area: Edge to edge.

Made to order