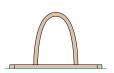

#### **Handles**

Luxury padded handles made from soft cotton.

Loop height: 15 cm / 5.9 inches