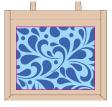

### **Product Visual**

Dimensions: W: 26 x H: 24 x D: 17 (cm) W: 10.2 x H: 9.4 x D: 6.7 (inches)

### **Colour Ways**

The GJ021 jute bag is the perfect blend of durability, practicality, and style. Both biodegradable and reusable, its structured, robust design ensures longevity, while luxury soft handles provide exceptional comfort, even when carrying heavy items. Designed as a blank canvas for your brand, it offers high-quality customization, making it ideal for promotions, retail packaging, and corporate events. Available in a wide range of colours, this eco-friendly shopping bag can be tailored to align perfectly with your brand identity.