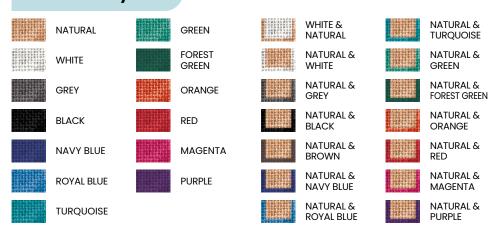

### **Colour Ways**

The GJ021 jute bag is the perfect blend of durability, practicality, and style. Both biodegradable and reusable, its structured, robust design ensures longevity, while luxury soft handles provide exceptional comfort, even when carrying heavy items. Designed as a blank canvas for your brand, it offers high-quality customization, making it ideal for promotions, retail packaging, and corporate events. Available in a wide range of colours, this eco-friendly shopping bag can be tailored to align perfectly with your brand identity.