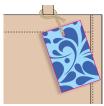

## Swing Tags

Full colour swing tags.

Made to order

| Stock Code            | Description                                                                  | Litre<br>Size | PCS /<br>Carton | Carton Size                                    | Gross<br>Weight |
|-----------------------|------------------------------------------------------------------------------|---------------|-----------------|------------------------------------------------|-----------------|
| GJ030<br>Natural      | <b>Standard Jute Bag</b><br>35 x 40 x 15 (cm)<br>13.8 x 15.7 x 5.9 (inches)  | 19            | 50              | 46 x 40 x 38 (cm)<br>18.1 x 15.7 x 15 (inches) | 14 kg           |
| GJ030<br>Natural/Dyed | <b>Standard Jute Bag</b><br>35 x 40 x 15 (cm)<br>13.8 x 15.7 x 5.9 (inches)  | 19            | 50              | 46 x 40 x 38 (cm)<br>18.1 x 15.7 x 15 (inches) | 14 kg           |
| GJ030<br>Dyed         | <b>Standard Jute Bagg</b><br>35 x 40 x 15 (cm)<br>13.8 x 15.7 x 5.9 (inches) | 19            | 50              | 46 x 40 x 38 (cm)<br>18.1 x 15.7 x 15 (inches) | 14 kg           |