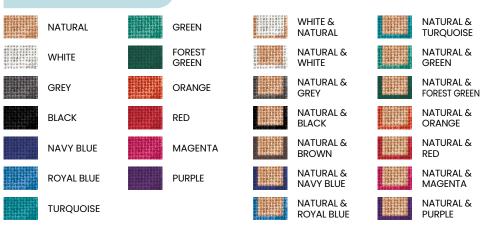

With soft luxury handles and a range of 24 vibrant colours, this bag stands out in any setting. Enhance your branding further with custom swing tags or printed side panels for an extra premium touch.

**Dimensions:** W: 35 x H: 40 x D: 15 (cm) W: 13.8 x H: 15.7 x D: 5.9 (inches)