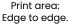

#### Front & back panels approx. print area:

W: 27 x H: 29 (cm)

W: 10.6 x H: 11.4 (in.)

HS CODE: 4202 3290 10

Side panel printing available

**Printing Options** 