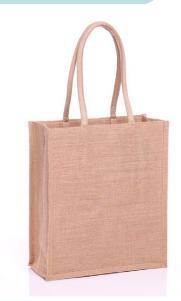

# **Product Visual**

**Colour Ways** 

This compact yet spacious jute bag is the perfect eco-conscious choice for shopping, events, and brand campaigns. Made from natural, sustainable fibres, it's reusable, durable, and a great alternative to single-use plastic.

With soft luxury handles and a range of 24 vibrant colours, this bag stands out in any setting. Enhance your branding further with custom swing tags or printed side panels for an extra premium touch.

**Dimensions:** W: 35 x H: 40 x D: 15 (cm) W: 13.8 x H: 15.7 x D: 5.9 (inches)