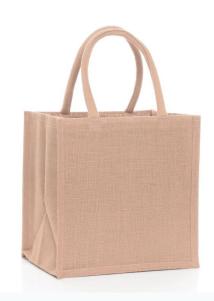

### **Product Visual**

Dimensions: W: 30 x H: 30 x D: 23 (cm) W: 11.8 x H: 11.8 x D: 9.1 (inches)

Compact yet spacious, this bag is designed for convenience, featuring soft luxury handles for comfortable carrying. With 24 vibrant colour options, it provides the perfect canvas for custom branding. Whether you choose bold logos, eye-catching slogans, or intricate designs, this jute bag ensures your message stands out.

#### Handles

Luxury padded handles made from soft cotton.

Loop height: 18 cm / 7.1 inches