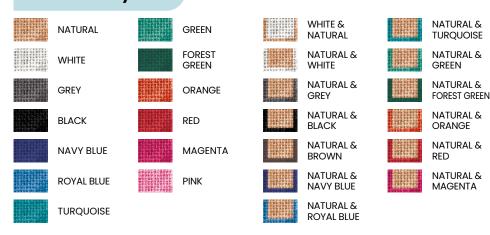

## **Colour Ways**

This stylish and practical jute bag is an excellent choice for shopping, promotions, and fundraising initiatives. A favourite among businesses and charities, it seamlessly enhances brand awareness campaigns while offering a durable and eco-friendly alternative to plastic bags.

Compact yet spacious, this bag is designed for convenience, featuring soft luxury handles for comfortable carrying. With 24 vibrant colour options, it provides the perfect canvas for custom branding. Whether you choose bold logos, eye-catching slogans, or intricate designs, this jute bag ensures your message stands out.