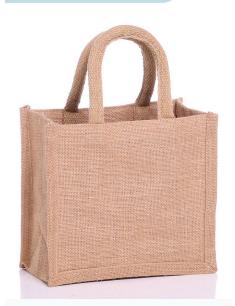

## MINI JUTE BAGS - GJ034

#### **Product Visual**

Dimensions: W: 22 x H: 20 x D: 13 (cm) W: 8.7 x H: 7.9 x D: 5.1 (inches)

OLIVE

This popular jute bag is a versatile and stylish choice, ideal for a variety of events and retail settings. From children's parties to fundraising events, it has been a trusted option for clients seeking a sustainable and practical solution. Its success in retail is evident, particularly as a premium packaging choice for body care products, artisan goods, and more.

Crafted with luxury soft handles for comfort and durability, this bag is designed for repeated use. Available in a wide selection of colours, it can be customised to align with your brand's identity. To elevate its presentation, we offer side panel printing and the addition of swing tags, creating a polished and professional look.