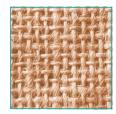

**BROWN** 



PINK



OLIVE

This popular jute bag is a versatile and stylish choice, ideal for a variety of events and retail settings. From children's parties to fundraising events, it has been a trusted option for clients seeking a sustainable and practical solution. Its success in retail is evident, particularly as a premium packaging choice for body care products, artisan goods, and more.

Crafted with luxury soft handles for comfort and durability, this bag is designed for repeated use. Available in a wide selection of colours, it can be customised to align with your brand's identity. To elevate its presentation, we offer side panel printing and the addition of swing tags, creating a polished and professional look.

### **Fabric**

15 x 14 weave with **LDPE Food Grade** Lamination



#### **Handles**

Luxury padded handles made from soft cotton.



Loop height: 15 cm / 5.9 inches

# **Printing Options**

Front & back panels approx. print area:



W: 15.5 x H: 13.5 (cm) W: 6.1 x H: 5.3 (in.)

#### Side panel printing available



Print area: Edge to edge.



Made to order

# **Swing Tags**

Full colour swing tags.



# **Bag Specifications**

HS CODE: 4202 3290 10

| Stock Code       | Description                                                    | Litre<br>Size | PCS /<br>Carton | Carton Size                                   | Gross<br>Weight |
|------------------|----------------------------------------------------------------|---------------|-----------------|-----------------------------------------------|-----------------|
| GJ034<br>Natural | Mini Jute Bag<br>