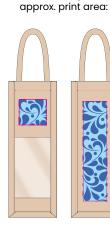

#### Handles

Luxury padded handles made from soft cotton.

Front: W: 6 x H: 7 (cm) / W: 2.4 x H: 2.8 (inches) Back: W: 6 x H: 25 (cm) / W: 2.4 x H: 9.8 (inches)

Print area: Edge to edge.

The Wine Bottle Carrier Jute Bag offers a stylish and sustainable way to package or display multiple bottles of wine. As one of our best-selling items, this durable and reusable bag is perfect for gifting, retail displays, and corporate events, making it an excellent choice for