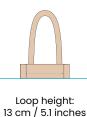

#### Handles

Luxury padded handles made from soft cotton.

Front: W: 6 x H: 7 (cm) / W: 2.4 x H: 2.8 (inches) Back: W: 6 x H: 25 (cm) / W: 2.4 x H: 9.8 (inches)

Print area: Edge to edge.

The Wine Bottle Carrier Jute Bag offers a stylish and sustainable way to package or display multiple bottles of wine. As one of our best-selling items, this durable and reusable bag is perfect for gifting, retail displays, and corporate events, making it an excellent choice for