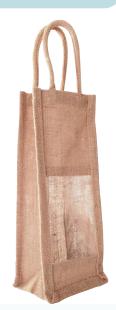

## **Product Visual**

Dimensions: W: 12 x H: 34 x D:10 (cm) W: 4.7 x H: 13.4 x D:3.9 (inches)

#### Handles

Luxury padded handles made from soft cotton.

Front: W: 6 x H: 7 (cm) / W: 2.4 x H: 2.8 (inches) Back: W: 6 x H: 25 (cm) / W: 2.4 x H: 9.8 (inches)

Print area: Edge to edge.

The Wine Bottle Carrier Jute Bag offers a stylish and sustainable way to package or display multiple bottles of wine. As one of our best-selling items, this durable and reusable bag is perfect for gifting, retail displays, and corporate events, making it an excellent choice for