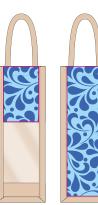

## **Product Visual**

Dimensions: W: 12 x H: 34 x D:10 (cm) W: 4.7 x H: 13.4 x D:3.9 (inches)

#### Handles

Luxury padded handles made from soft cotton.

Front: W: 6 x H: 7 (cm) / W: 2.4 x H: 2.8 (inches) Back: W: 6 x H: 25 (cm) / W: 2.4 x H: 9.8 (inches)

Print area: Edge to edge.

The Wine Bottle Carrier Jute Bag offers a stylish and sustainable way to package or display multiple bottles of wine. As one of our best-selling items, this durable and reusable bag is perfect for gifting, retail displays, and corporate events, making it an excellent choice for