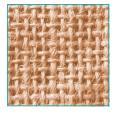

wine. Featuring a built-in jute divider, it ensures bottles remain securely separated while maintaining a rustic and sustainable appeal. This best-selling item is not only perfect for packaging wine bottles but is also designed for repeated use, making it a practical and environmentally responsible choice.

Designed with strong and comfortable handles, this bag allows for easy carrying, making it ideal for gifting, retail displays, and corporate events. Its spacious branding area provides the perfect canvas for your logo or promotional message, ensuring long-term visibility and brand exposure.

For a premium finishing touch, we also offer customisation options, including swing tags, to enhance your brand's presentation.

### **Fabric**

#### 15 x 14 weave with LDPE Food Grade Lamination



### Handles

Luxury padded handles made from soft cotton.



Loop height: 16 cm / 6.3 inches

# **Printing Options**

Front & back panels approx. print area:



Front: W: 13 x H: 7 (cm) / W: 5.1 x H: 2.8 (inches) Back: W: 13 x H: 25 (cm) / W: 5.1 x H: 9.8 (inches)

#### Print area: Edge to edge.



Made to order

# **Swing Tags**

Full colour swing tags.



# **Bag Specifications**

HS CODE: 4202 3290 10

| Stock Code       | Description                                                         | Litre<br>Size | PCS /<br>Carton | Carton Size                                      | Gross<br>Weight |
|------------------|---------------------------------------------------------------------|---------------|-----------------|--------------------------------------------------|-----------------|
|