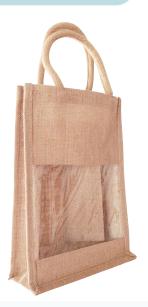

### **Product Visual**

Dimensions: W: 20 x H: 34 x D:10 (cm) W: 7.9 x H: 13.4 x D:3.9 (inches)

## **Colour Ways**

NATURAL

The Double Wine Bottle Carrier Jute Bag is a stylish and eco-friendly solution for packaging and displaying multiple bottles of wine. Featuring a built-in jute divider, it ensures bottles remain securely separated while maintaining a rustic and sustainable appeal. This best-selling item is not only perfect for packaging wine bottles but is also designed for repeated use, making it a practical and environmentally responsible choice.

Designed with strong and comfortable handles, this bag allows for easy carrying, making it ideal for gifting, retail displays, and corporate events. Its spacious branding area provides the perfect canvas for your logo or promotional message, ensuring long-term visibility and brand exposure.