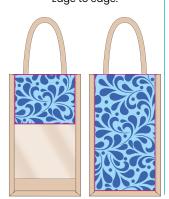

# **Printing Options**

Front & back panels approx. print area:

Front: W: 13 x H: 7 (cm) / W: 5.1 x H: 2.8 (inches) Back: W: 13 x H: 25 (cm) / W: 5.1 x H: 9.8 (inches)

#### Print area: Edge to edge.

Made to order