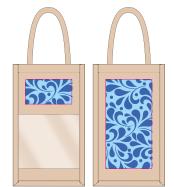

### **Product Visual**

Dimensions: W: 20 x H: 34 x D:10 (cm) W: 7.9 x H: 13.4 x D:3.9 (inches)

## **Colour Ways**

NATURAL

The Double Wine Bottle Carrier Jute Bag is a stylish and eco-friendly solution for packaging and displaying multiple bottles of wine. Featuring a built-in jute divider, it ensures bottles remain securely separated while maintaining a rustic and sustainable appeal. This best-selling item is not only perfect for packaging wine bottles but is also designed for repeated use, making it a practical and environmentally responsible choice.

Designed with strong and comfortable handles, this bag allows for easy carrying, making it ideal for gifting, retail displays, and corporate events. Its spacious branding area provides the perfect canvas for your logo or promotional message, ensuring long-term visibility and brand exposure.