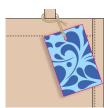

bag allows for easy carrying, making it ideal for gifting, retail displays, and corporate events. Its spacious branding area provides the perfect canvas for your logo or promotional message, ensuring long-term visibility and brand exposure.

For a premium finishing touch, we also offer customisation options, including swing tags, to enhance your brand's presentation.

### **Fabric**

#### 15 x 14 weave with LDPE Food Grade Lamination



### Handles

Luxury padded handles made from soft cotton.



Loop height: 16 cm / 6.3 inches

# **Printing Options**

Front & back panels approx. print area:



Front: W: 13 x H: 7 (cm) / W: 5.1 x H: 2.8 (inches) Back: W: 13 x H: 25 (cm) / W: 5.1 x H: 9.8 (inches)

#### Print area: Edge to edge.



Made to order

# **Swing Tags**

Full colour swing tags.



# **Bag Specifications**

HS CODE: 4202 3290 10

| Stock Code       | Description                                                         | Litre<br>Size | PCS /<br>Carton | Carton Size                                      | Gross<br>Weight |
|------------------|---------------------------------------------------------------------|---------------|-----------------|--------------------------------------------------|-----------------|
| GJ036<br>Natural | Two Bottle Window<br>20 x 34 x 10 (cm)<br>7.9 x 13.4 x 3.9 (inches) | 5.6           | 50              | 46 x 41 x 32 (cm)<br>18.1 x 16.1 x 12.6 (inches) | 10 kg           |



Made in India in our Sedex audited factory. Sedex, the Supplier Ethical Data Exchange, is a membership organisation for business committed to continuous improvement