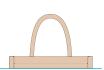

### **Handles**

Luxury padded handles made from soft cotton.

Loop height: 14 cm / 5.5 inches