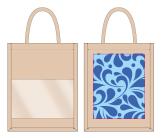

## **Product Visual**

**Dimensions:** W: 27 x H: 34 x D:10 (cm) W: 10.6 x H: 13.4 x D:3.9 (inches)

# **Colour Ways**

NATURAL

Jute Wine Bottle Carriers offer a stylish and eco-friendly solution for packaging or displaying multiple wine bottles. Designed with a removable jute divider, these carriers provide secure and elegant storage, making them a practical and reusable choice for both retailers and consumers. As one of our best-selling items, this versatile bag ensures long-term brand visibility while promoting sustainability.