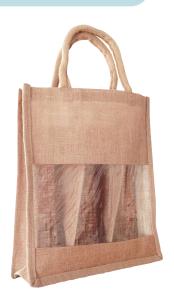

## **Product Visual**

**Dimensions:** W: 27 x H: 34 x D:10 (cm) W: 10.6 x H: 13.4 x D:3.9 (inches)

# **Colour Ways**

NATURAL

Jute Wine Bottle Carriers offer a stylish and eco-friendly solution for packaging or displaying multiple wine bottles. Designed with a removable jute divider, these carriers provide secure and elegant storage, making them a practical and reusable choice for both retailers and consumers. As one of our best-selling items, this versatile bag ensures long-term brand visibility while promoting sustainability.

Perfect for corporate gifts, festive giveaways, or year-round product displays, these carriers provide a suitable choice for eco-conscious retailers looking to enhance their packaging with an environmentally responsible alternative. With a spacious branding area, your logo or message can be printed for maximum impact.