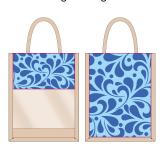

# **Colour Ways**

NATURAL

Jute Wine Bottle Carriers offer a stylish and eco-friendly solution for packaging or displaying multiple wine bottles. Designed with a removable jute divider, these carriers provide secure and elegant storage, making them a practical and reusable choice for both retailers and consumers. As one of our best-selling items, this versatile bag ensures long-term brand visibility while promoting sustainability.