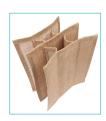

### **Product Visual**

Dimensions: W: 27 x H: 34 x D:18 (cm) W: 10.6 x H: 13.4 x D:7 (inches)

### 6 Bottle Divider

15 x 14 weave with LDPE. Food Grade Lamination Size in cm: W: 22 x H: 27 x D: 17 Size in inches: W: 8.7 x H: 10.6 x D: 6.7

Jute Wine Bottle Carriers are an ideal, eco-friendly solution for packaging or displaying multiple wine bottles. Featuring a removable jute divider, these carriers provide secure and stylish storage for your bottles, making them a practical choice for retailers and consumers alike. As one of our best-selling items, this versatile bag not only serves as a perfect packaging option for wine but can also be reused time and time again, ensuring your brand remains visible long after the product has been purchased.