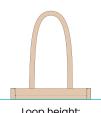

### **Handles**

Luxury padded handles made from soft cotton.

Loop height: 26 cm / 10.2 inches