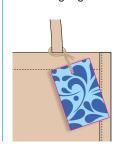

rface area provides ample space for your logo or branding message, making it a great way to promote your business. Our design team is more than happy to assist you in creating the perfect custom design to elevate your brand. Whether you're looking to enhance your packaging or provide a thoughtful, sustainable gift, this jute wine bottle carrier is a perfect choice.

#### **Fabric**

15 x 14 weave with LDPE Food Grade Lamination



### **Handles**

Luxury padded handles made from soft cotton.



Loop height: 26 cm / 10.2 inches

## **Printing Options**

Front & back panels approx. print area:



W: 16 x H: 25 (cm) W: 6.3 x H: 9.8 (in.)

# panels Side panel area: printing available



6 x H: 25 (cm)

#### Print area: Edge to edge.



Made to order

# **Swing Tags**

Full colour swing tags.



## **Bag Specifications**

HS CODE: 4202 3290 10

| Stock Code       | Description                                                          | Litre<br>Size | PCS /<br>Carton | Carton Size                                      | Gross<br>Weight |
|------------------|----------------------------------------------------------------------|---------------|-----------------|--------------------------------------------------|-----------------|
| GJ039<br>Natural | Six Bottle Jute Bag<br>27 x 34 x 18 (cm)<br>10.6 x 13.4 x 7 (inches) | 16            | 50              | 50 x 45 x 45 (cm)<br>19.7 x 17.7 x 17.7 (inches) | 19 kg           |
| GJ039<br>Dyed    | Six Bottle Jute Bag<br>27 x 34 x 18 (cm)<br>10.6 x 13.4 x 7 (inches) | 16            | 50              | 50 x 45 x 45 (cm)<br>19.7 x 17.7 x 17