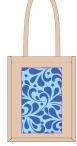

## **Printing Options**

Front & back panels approx. print area:

W: 16 x H: 25 (cm) W: 6.3 x H: 9.8 (in.)

# panels Side panel area: printing available

6 x H: 25 (cm)

#### Print area: Edge to edge.

Made to order