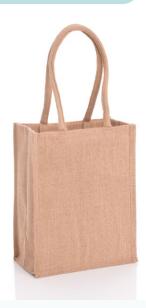

### **Product Visual**

Dimensions: W: 27 x H: 34 x D:18 (cm) W: 10.6 x H: 13.4 x D:7 (inches)

### 6 Bottle Divider

15 x 14 weave with LDPE. Food Grade Lamination Size in cm: W: 22 x H: 27 x D: 17 Size in inches: W: 8.7 x H: 10.6 x D: 6.7

Jute Wine Bottle Carriers are an ideal, eco-friendly solution for packaging or displaying multiple wine bottles. Featuring a removable jute divider, these carriers provide secure and stylish storage for your bottles, making them a practical choice for retailers and consumers alike. As one of our best-selling items, this versatile bag not only serves as a perfect packaging option for wine but can also be reused time and time again, ensuring your brand remains visible long after the product has been purchased.

These wine bottle carriers make excellent gifts for staff, particularly around the holiday season, or serve as a rustic and environmentally conscious display solution for your products year-round. They provide a suitable choice for eco-conscious retailers looking to promote sustainability. The bag's generous surface area provides ample space for your logo or branding message, making it a great way to promote your business. Our design team is more than happy to assist you in creating the perfect custom design to elevate your brand. Whether you're looking to enhance your packaging or provide a thoughtful, sustainable gift, this jute wine bottle carrier is a perfect choice.