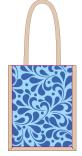

### 6 Bottle Divider

15 x 14 weave with LDPE. Food Grade Lamination Size in cm: W: 22 x H: 27 x D: 17 Size in inches: W: 8.7 x H: 10.6 x D: 6.7

Jute Wine Bottle Carriers are an ideal, eco-friendly solution for packaging or displaying multiple wine bottles. Featuring a removable jute divider, these carriers provide secure and stylish storage for your bottles, making them a practical choice for retailers and consumers alike. As one of our best-selling items, this versatile bag not only serves as a perfect packaging option for wine but can also be reused time and time again, ensuring your brand remains visible long after the product has been purchased.