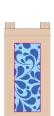

### **Product Visual**

Dimensions: W: 27 x H: 34 x D:18 (cm) W: 10.6 x H: 13.4 x D:7 (inches)