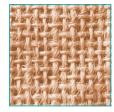

ctors. Whether used for event giveaways or sold in retail outlets, this durable and eco-friendly bag provides a practical and sustainable branding solution.

Designed for comfort and ease of carrying, it features soft cotton webbed handles, making it ideal for everyday use. With a spacious print area, it offers the perfect canvas for your logo or custom design, helping to maximise brand visibility. Alternatively, it can be left blank for personalisation or creative decoration.

Available in 14 colours, this bag can be tailored to suit your brand's identity. For an extra premium touch, we offer side panel printing and the option to add swing tags—enhancing your brand presentation and providing a polished, retail-ready finish.

#### **Fabric**

15 x 14 weave with LDPE Food Grade Lamination



#### **Handles**

Flat Webbed Cotton Handles



Loop height: 28 cm / 11 inches

## **Printing Options**

Front & back panels approx. print area:



W: 30 x H: 28 (cm) W: 11.8 x H: 11 (in.)

# Side panel printing available



Print area: Edae to edae.



Made to order

## **Swing Tags**

Full colour swing tags.



# **Bag Specifications**

HS CODE: 4202 3290 10

| Stock Code       | Description                                                        | Litre<br>Size | PCS /<br>Carton | Carton Size                                    | Gross<br>Weight |
|------------------|--------------------------------------------------------------------|---------------|-----------------|------------------------------------------------|-----------------|
| GJ040<br>Natural | Medium Jute Bag<br>39 x 36 x 15