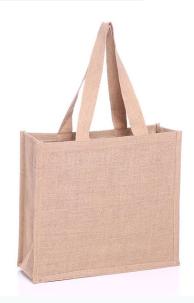

#### **Product Visual**

Dimensions: W: 39 x H: 36 x D: 15 (cm) W: 15.3 x H: 14.1 x D: 5.9 (inches)

FOREST GREEN

**GREEN** 

WHITE & RED

WHITE & MAGENTA

WHITE & NAVY

WHITE & ROYAL BLUE

The medium-sized jute bag is a versatile and stylish choice, perfect for a wide range of industries and sectors. Whether used for event giveaways or sold in retail outlets, this durable and eco-friendly bag provides a practical and sustainable branding solution.

Designed for comfort and ease of carrying, it features soft cotton webbed handles, making it ideal for everyday use. With a spacious print area, it offers the perfect canvas for your logo or custom design, helping to maximise brand visibility. Alternatively, it can be left blank for personalisation or creative decoration.

Available in 14 colours, this bag can be tailored to suit your brand's identity. For an extra premium touch, we offer side panel printing and the option to add swing tags—enhancing your brand presentation and providing a polished, retail-ready finish.