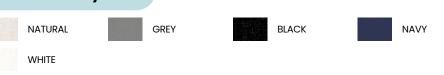

# **Colour Ways**

These 5oz natural cotton drawstring bags are the epitome of versatility, perfect for everything from mini gift bags for jewellery or cosmetics to festive Christmas sacks or practical P.E. bags. Whether printed with your logo, custom design, or personal message, these sleek and stylish bags offer a fantastic promotional tool for businesses and charities across various sectors.

Available in 5 colours, these cotton bags are a practical, eco-conscious, and stylish option for any promotional or retail need.