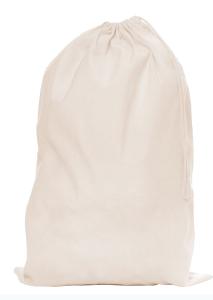

#### **Product Visual**

Dimensions: W: 50 x H: 75 (cm) W: 19.7 x H: 29.5 (inches)

# **Colour Ways**

These 5oz natural cotton drawstring bags are the epitome of versatility, perfect for everything from mini gift bags for jewellery or cosmetics to festive Christmas sacks or practical P.E. bags. Whether printed with your logo, custom design, or personal message, these sleek and stylish bags offer a fantastic promotional tool for businesses and charities across various sectors.