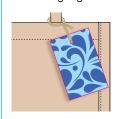

## **Printing Options**

Front & back panels approx. print area:

W: 20 x H: 16 (cm) W: 7.9 x H: 6.3 (in.)

#### Side panel printing available

Print area: Edge to edge.

NATURAL &

**GREY** 

Made to order