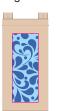

### **Product Visual**

**Dimensions:** W: 26 x H: 23 x D: 17 (cm) W: 10.2 x H: 9.1 x D: 6.7 (inches)