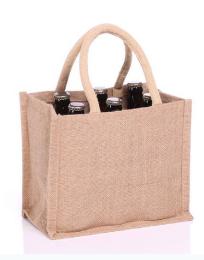

### **Product Visual**

**Dimensions:** W: 26 x H: 23 x D: 17 (cm) W: 10.2 x H: 9.1 x D: 6.7 (inches)

#### 6 Bottle Divider

15 x 14 weave with LDPE Food Grade Lamination

W: 23.5 x H: 16.5 x D: 16 (cm) W: 9.3 x H: 6.5 x D: 6.3 (in.)

A great way of packaging or displaying beers and includes a removable jute divider. This is one of our best-selling jute bags. The bag displays 6 beers and of course can be re-used. There is an area large enough on the bag to be printed with your logo or branding message. Our team of designers are more than happy to help you with this.

This type of beer bottle bag is particularly popular with breweries, cider farms, vineyards and distilleries. Available in 27 colours.