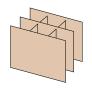

#### 6 Bottle Divider

15 x 14 weave with LDPE Food Grade Lamination

W: 23.5 x H: 16.5 x D: 16 (cm) W: 9.3 x H: 6.5 x D: 6.3 (in.)

A great way of packaging or displaying beers and includes a removable jute divider. This is one of our best-selling jute bags. The bag displays 6 beers and of course can be re-used. There is an area large enough on the bag to be printed with your logo or branding message. Our team of designers are more than happy to help you with this.