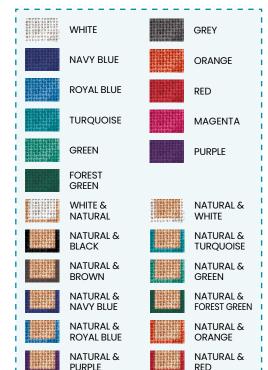

## **Colour Ways**

NATURAL

COLOURED BAGS: These are the GJ021 bags with the bottle divider (in black or natural) supplied to the customer in separate boxes. Price is the same as below.

This type of beer bottle bag is particularly popular with breweries, cider farms, vineyards and distilleries. Available in 27 colours.