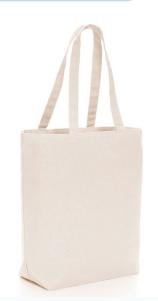

### **Product Visual**

**Dimensions:** W: 43 x H: 39 x D: 15 (cm) W: 17 x H: 15.4 x D: 5.9 (inches)

#### Fabric Handles

10oz / 300gsm Cotton canvas Unlined