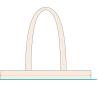

### **Contents**

### 10 OZ / 300 GSM COTTON CANVAS BAGS - GJCANV10

### **Product Visual**



**Dimensions:** W: 43 x H: 39 x D: 15 (cm) W: 17 x H: 15.4 x D: 5.9 (inches)

#### Fabric Handles

10oz / 300gsm Cotton canvas Unlined





## Flat Webbed



loop height: 30 cm / 11.8 inches

## **Colour Ways**



Our Jute Drawstring Bags are a versatile and eco-friendly packaging option, especially popular in the Horticulture and Cosmetic industries. With various sizes available, they are perfect for a wide range of products, from handmade soaps and cosmetics to confectionery and product giveaways. The smallest size is compact and ideal for small treats or promotional items, while the larger sizes are perfect for health food stores, offering an excellent solution for storing spices, herbs, grains, and seeds.

These bags can be easily customized with your logo and brand message, providing a sustainable and stylish way to promote your business. Plus, for that extra premium touch, we offer additions such as swing tags, enhancing your product's