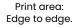

# **Printing Options**

Front & back panels approx. print area:

W: 28 x H: 25 (cm)

W: 11 x H: 9.8 (inches)

Made to order

Swing Tags

**Bag Specifications** HS CODE: 4202 3290 10 Litre PCS / Gross Stock Code Description **Carton Size** Size Carton Weight 10 Oz / 300gsm 46 x 41 x 25 (cm) **Cotton Canvas Bag GJCANV** 20 50 15 kg 43 x 39 x 15 (cm) 18.1 x 16.1 x 9.8 (inches) 17 x 15.4 x 5.9 (inches) 10 Oz / 300gsm Cotton Canvas Bag GJCANV 46 x 41 x 25 (cm) 20 50 15 kg 43 x 39 x 15 (cm) 18.1 x 16.1 x 9.8 (inches) Dyed 17 x 15.4 x 5.9 (inches)