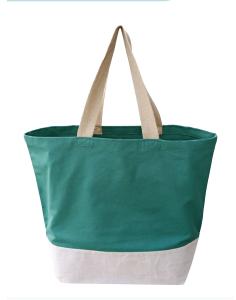

### **Product Visual**

**Dimensions:** W: 54.5 x H: 44.5 x D: 20 (cm) W: 21.5 x H: 17.5 x D: 7.9 (inches)

## **Colour Ways**

Our premium 12oz / 360gsm cotton canvas bag is crafted from water-repellent cotton fabric, providing both durability and practicality for everyday use. Featuring a 20cm juco base, this bag offers extra space, making it perfect for shopping, events, or carrying heavier items. The luxurious, long cotton handles ensure comfort and ease of carrying, making it an ideal choice for running daily errands.