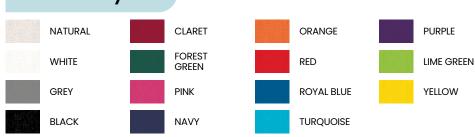

Available in 15 colour options, this bag can be customized to suit your brand or personal style. Whether you choose a bold, eye-catching colour or a more neutral tone, this versatile bag will showcase your logo or design in a sleek, high-quality way.