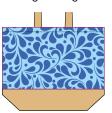

### **Product Visual**

**Dimensions:** W: 54.5 x H: 44.5 x D: 20 (cm) W: 21.5 x H: 17.5 x D: 7.9 (inches)

## **Colour Ways**

Our premium 12oz / 360gsm cotton canvas bag is crafted from water-repellent cotton fabric, providing both durability and practicality for everyday use. Featuring a 20cm juco base, this bag offers extra space, making it perfect for shopping, events, or carrying heavier items. The luxurious, long cotton handles ensure comfort and ease of carrying, making it an ideal choice for running daily errands.