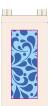

### **Product Visual**

Dimensions: W: 40 x H: 40 x D: 16 (cm) W: 15.7 x H: 15.7 x D: 6.3 (inches)

## **Colour Ways**

NATURAL

This lightweight 5oz (150gsm) cotton bag features side panels for extra storage and comes in three stylish colours. Easy to carry and fold, it's perfect for running errands, retail use, or promotional giveaways.