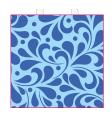

## **Printing Options**

Front & back panels approx. print area:

W: 30 x H: 30 (cm) W: 11.8 x H: 11.8 (in.)

# Side panel printing available

Print area: Edge to edge.

Made to order