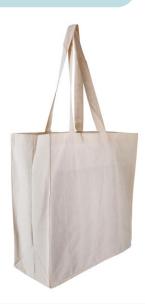

### **Product Visual**

Dimensions: W: 40 x H: 40 x D: 16 (cm) W: 15.7 x H: 15.7 x D: 6.3 (inches)

## **Colour Ways**

NATURAL

This lightweight 5oz (150gsm) cotton bag features side panels for extra storage and comes in three stylish colours. Easy to carry and fold, it's perfect for running errands, retail use, or promotional giveaways.