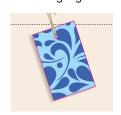

res side panels for extra storage and comes in three stylish colours. Easy to carry and fold, it's perfect for running errands, retail use, or promotional giveaways.

Durable, reusable, and ideal for printing, it's been a popular choice for everything from local shops to major events like Glastonbury Festival. You can also add a premium touch with custom swing tags or printed side panels—making your brand stand out even more.

### **Fabric**

#### 5oz / 150gsm Cotton Unlined



#### **Handles**

Flat Webbed Cotton Handles



loop height: 30 cm / 11.8 inches

## **Printing Options**

Front & back panels approx. print area:



W: 30 x H: 30 (cm) W: 11.8 x H: 11.8 (in.)

# Side panel printing available



Print area: Edge to edge.



Made to order

## **Swing Tags**

Full colour swing tags.



## **Bag Specifications**

HS CODE: 4202 3290 10

| Stock Code        | Description                                                                                     | Litre<br>Size | PCS /<br>Carton | Carton Size              | Gross<br>Weight |
|-------------------|-------------------------------------------------------------------------------------------------|---------------|-----------------|--------------------------|-----------------|
| GJCOTT-SP         | 5 Oz / 150gsm Cotton Bag<br>With Side Panels<br>40 x 40 x 16 (cm)<br>15.7 x 15.7 x 6.3 (inches) | 26            | 50              | TBC (cm)<br>TBC (inches) | TBC kg          |
| GJCOTT-SP<br>Dyed | 5 Oz / 150gsm Cotton Bag<br>With Side Panels<br>40 x 40 x 16 (cm)<br>15.7 x 15.7 x 6.3 (inches) | 26            | 50