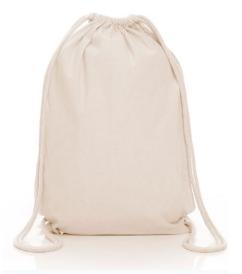

### **Product Visual**

### **Colour Ways**

NATURAL

Dimensions: W: 32 x H: 44 (cm) W: 12.6 x H: 17.3 (inches)

These lightweight 5oz / 150gsm cotton drawstring backpacks are incredibly versatile and conveniently fold down to fit in your pocket. They're a popular choice for schools and nurseries as P.E. or gym bags, and are also ideal for school PTA fundraising campaigns or educational events.

Made from natural cotton, they offer an eco-friendly, reusable alternative to plastic, while still looking sleek and stylish. Whether printed or embroidered with a school crest, company logo, or custom design, these bags really come to life. Easy to personalise and practical to use, they're a brilliant option for any organisation. For a premium finishing touch, consider adding custom swing tags to elevate the look and add value to your branding.