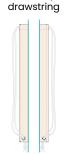

#### 5oz / 150gsm Cotton Unlined

Handles

Cotton rope

**Printing Options** 

Front & back panels approx. print area:

W: 24 x H: 32 (cm) W: 9.4 x H: 12.6 (in.)

Print area: Edge to edge.

Made to order