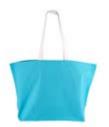

# **Colour Ways**

BLUE & WHITE GJCANV10BBBLUE

PINK & BLACK GJCANV10BBPINK

YELLOW & RED
GJCANV10BBYELLOW

This stylish and practical bag is perfect for retail, offering an excellent way to advertise your brand or showcase your stylish artwork. As versatile and durable as our premium 10oz cotton canvas bag, these larger colourful bags provide extra storage space and a larger canvas for advertising.