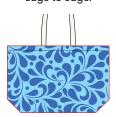

### **Product Visual**

Dimensions: W: 55 x H: 36 x D: 16 (cm) W: 21.7 x H: 14.2 x D: 6.3 (inches)

# **Colour Ways**

BLUE & WHITE GJCANV10BBBLUE

PINK & BLACK GJCANV10BBPINK

YELLOW & RED
GJCANV10BBYELLOW

This stylish and practical bag is perfect for retail, offering an excellent way to advertise your brand or showcase your stylish artwork. As versatile and durable as our premium 10oz cotton canvas bag, these larger colourful bags provide extra storage space and a larger canvas for advertising.