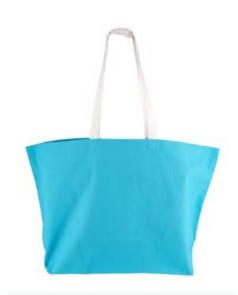

### **Product Visual**

Dimensions: W: 55 x H: 36 x D: 16 (cm) W: 21.7 x H: 14.2 x D: 6.3 (inches)

# **Colour Ways**

BLUE & WHITE GJCANV10BBBLUE

PINK & BLACK GJCANV10BBPINK

YELLOW & RED
GJCANV10BBYELLOW

This stylish and practical bag is perfect for retail, offering an excellent way to advertise your brand or showcase your stylish artwork. As versatile and durable as our premium 10oz cotton canvas bag, these larger colourful bags provide extra storage space and a larger canvas for advertising.