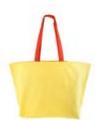

# **Colour Ways**

BLUE & WHITE GJCANV10BBBLUE

PINK & BLACK GJCANV10BBPINK

YELLOW & RED
GJCANV10BBYELLOW

This stylish and practical bag is perfect for retail, offering an excellent way to advertise your brand or showcase your stylish artwork. As versatile and durable as our premium 10oz cotton canvas bag, these larger colourful bags provide extra storage space and a larger canvas for advertising.