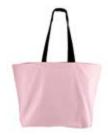

# **Colour Ways**

BLUE & WHITE GJCANV10BBBLUE

PINK & BLACK GJCANV10BBPINK

YELLOW & RED
GJCANV10BBYELLOW

This stylish and practical bag is perfect for retail, offering an excellent way to advertise your brand or showcase your stylish artwork. As versatile and durable as our premium 10oz cotton canvas bag, these larger colourful bags provide extra storage space and a larger canvas for advertising.