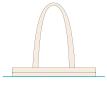

# 5 OZ / 150 GSM COTTON CANVAS BAGS WITH SIDE PANELS - GJCOTT-SP

#### **Product Visual**



Dimensions: W: 40 x H: 40 x D: 16 (cm) W: 15.7 x H: 15.7 x D: 6.3 (inches)

# **Colour Ways**

NATURAL

This lightweight 5oz (150gsm) cotton bag features side panels for extra storage and comes in three stylish colours. Easy to carry and fold, it's perfect for running errands, retail use, or promotional giveaways.

Durable, reusable, and ideal for printing, it's been a popular choice for everything from local shops to major events like Glastonbury Festival. You can also add a premium touch with custom swing tags or printed side panels—making your brand stand out even more.

#### **Fabric**

#### 5oz / 150gsm Cotton Unlined



### **Handles**

Cotton Handles



loop height: 30 cm / 11.8 inches

## **Printing Options**

Front & back panels approx. print area:



W: 30 x H: 30 (cm) W: 11.8 x H: 11.8 (in.)

# Side panel printing available



Print area: Edge to edge.



Made to order

# **Swing Tags**

Full colour swing tags.



# **Bag Specifications**

HS CODE: 4202 3290 10

| Stock Code        | Description                                                                                     | Litre<br>Size | PCS /<br>Carton | Carton Size              | Gross<br>Weight |
|-------------------|-------------------------------------------------------------------------------------------------|---------------|-----------------|--------------------------|-----------------|
| GJCOTT-SP         | 5 Oz / 150gsm Cotton Bag<br>With Side Panels<br>40 x 40 x 1