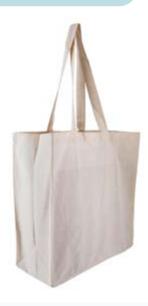

#### **Product Visual**

Dimensions: W: 40 x H: 40 x D: 16 (cm) W: 15.7 x H: 15.7 x D: 6.3 (inches)

# **Colour Ways**

NATURAL

This lightweight 5oz (150gsm) cotton bag features side panels for extra storage and comes in three stylish colours. Easy to carry and fold, it's perfect for running errands, retail use, or promotional giveaways.

Durable, reusable, and ideal for printing, it's been a popular choice for everything from local shops to major events like Glastonbury Festival. You can also add a premium touch with custom swing tags or printed side panels—making your brand stand out even more.