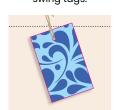

ton bag features side panels for extra storage and comes in three stylish colours. Easy to carry and fold, it's perfect for running errands, retail use, or promotional giveaways.

Durable, reusable, and ideal for printing, it's been a popular choice for everything from local shops to major events like Glastonbury Festival. You can also add a premium touch with custom swing tags or printed side panels—making your brand stand out even more.

#### **Fabric**

#### 5oz / 150gsm Cotton Unlined



### **Handles**

Cotton Handles



loop height: 30 cm / 11.8 inches

## **Printing Options**

Front & back panels approx. print area:



W: 30 x H: 30 (cm) W: 11.8 x H: 11.8 (in.)

# Side panel printing available



Print area: Edge to edge.



Made to order

# **Swing Tags**

Full colour swing tags.



# **Bag Specifications**

HS CODE: 4202 3290 10

| Stock Code        | Description                                                                                     | Litre<br>Size | PCS /<br>Carton | Carton Size              | Gross<br>Weight |
|-------------------|-------------------------------------------------------------------------------------------------|---------------|-----------------|--------------------------|-----------------|
| GJCOTT-SP         | 5 Oz / 150gsm Cotton Bag<br>With Side Panels<br>40 x 40 x 16 (cm)<br>15.7 x 15.7 x 6.3 (inches) | 26            | 50              | TBC (cm)<br>TBC (inches) | TBC kg          |
| GJCOTT-SP<br>Dyed | 5 Oz / 150gsm Cotton Bag<br>With Side Panels<br>40 x 40 x 16 (cm)<br>15 7 x 15 7 x 6 3 (inches) | 26            | 50